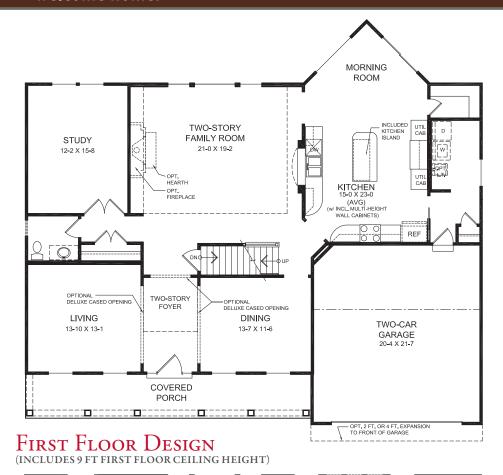

### FIRST FLOOR FEATURES

- Soaring Two-Story Entry Foyer & Family Room
- Formal Dining and Living Rooms
- Private First Floor Study
- Spacious Kitchen with Walk-In Pantry and Light Filled Morning Room
- Convenient First Floor Laundry
- Optional Coffered Ceiling in Family Room
- Optional Guest Suite
- Optional Fireplace