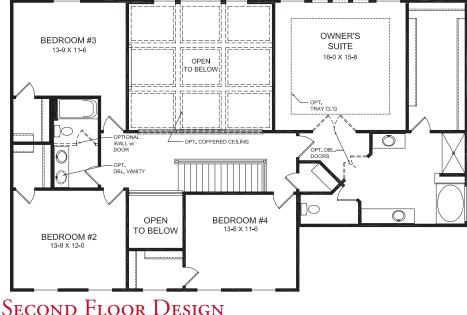

### SECOND FLOOR FEATURES

- Generously Proportioned Owner's Suite with Oversized Walk-In Closet and Optional Light Filled Sitting Area
- Spacious Owner's Bath with Separate Shower, Garden Tub and Split Vanities
- 4 Bedrooms Each with Large Walk-In Closets
- Dynamic Views into Family Room and Foyer from Second Floor Balconies
- Optional Third Full Bath
- Optional Divided Hall Bath
- Optional Deluxe Garden Bath with Ceramic Tile Shower
- Optional Designer Bath with Ceramic Tile Shower & Platform Tub