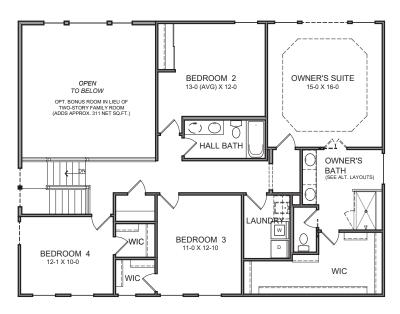

### | DESIGN FEATURES:

- Two Story Family Room
- 9ft First Floor Ceiling Hgt.
- Rear Window Wall facing Kitchen with extra large island with seating
- Included Casual Living space or Optional Guest Suite or Optional Pocket Office & Laundry
- · Optional Bedroom 4 bath
- Optional Bonus Room

#### **SECOND FLOOR**