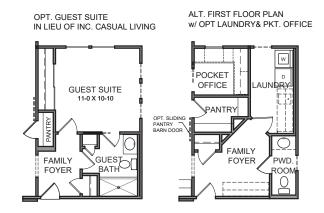

### | DESIGN FEATURES:

- Two Story Family Room
- 9ft First Floor Ceiling Hgt.
- Rear Window Wall facing Kitchen with extra large island with seating
- Included Casual Living space or Optional Guest Suite or Optional Pocket Office & Laundry
- · Optional Bedroom 4 bath
- Optional Bonus Room

## FIRST FLOOR