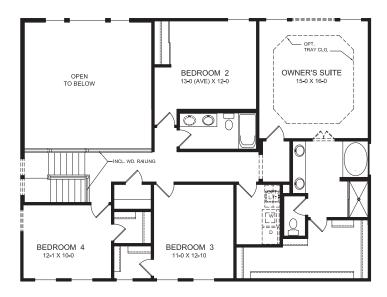

## **Upper Level**

### Upper Level Features

- Spacious Owner's Suite with Included Shower and Garden Tub in Owner's Bath
- · Large Owner's Walk-in Closet
- · 4 Bedrooms
- Dynamic Views into Family Room from Second Floor Balcony
- Optional Expansive Bonus Room in Lieu of Two-Story Family Room
- · Convenient Second Floor Laundry
- · Optional Third Full Bath