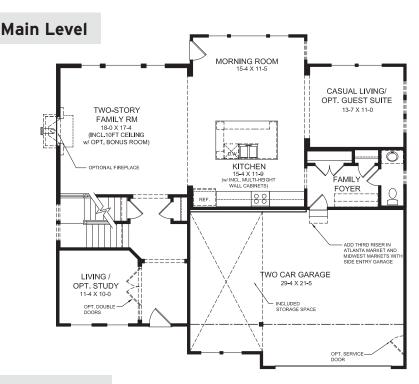

### | Main Level Features

- · Soaring Two-Story Family Room
- Living Room/Optional Study located in Front of the Home
- Open Kitchen Design with Expansive Island with Seating and Light-Filled Morning Room
- Casual Living Space Open to Kitchen/ Family Rm/Morning Rm located in Rear of the Home
- Optional Private Guest Suite in Lieu of Casual Living Space
- Optional Pocket Office & First Floor Laundry with Walk-in Pantry in Lieu of Casual Living Space
- Spacious Family Foyer with Coat Closet and Optional Built-in Bench & Storage
- Included Over-sized Garage with Large Storage Area