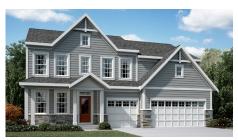

# THE MITCHELL MASTERPIECE COLLECTION

2,711-3,520 SQFT

2 Story

4-5 Bedrooms

2-5 Baths



### Modern European







**American Classic** 



Western Craftsman



## THE MITCHELL MASTERPIECE COLLECTION



## **Upper Level**



### | Main Level Features

- · Soaring Two-Story Family Room
- Living Room/Optional Study located in Front of the Home
- Open Kitchen Design with Expansive Island with Seating and Light-Filled Morning Room
- Casual Living Space Open to Kitchen/ Family Rm/Morning Rm located in Rear of the Home
- Optional Private Guest Suite in Lieu of Casual Living Space
- Optional Pocket Office & First Floor Laundry with Walk-in Pantry in Lieu of Casual Living Space
- Spacious Family Foyer with Coat Closet and Optional Built-in Bench & Storage
- Included Over-sized Garage with Large Storage Area

### Upper Level Features

- Spacious Owner's Suite with Included Shower and Garden Tub in Owner's Bat