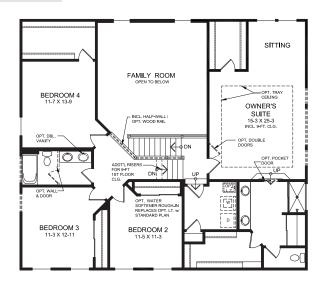

## **Upper Level**

#### Upper Level Features

- · Owner's Retreat Located on its Own Private Level
- · Spacious Owner's Bath
- Optional Deluxe Garden Bath with Separate Shower and Garden Tub
- · Optional Tray Ceiling
- · 3 Additional Bedrooms
- Expansive Views into Great Room from Upper Level Balcony
- · Optional Divided Hall Bath
- · Optional 3rd Full Bath