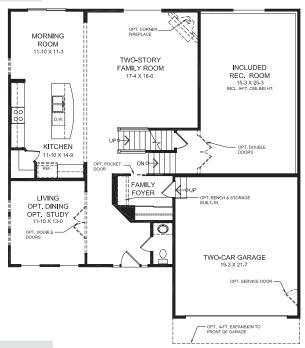

### Main Level

#### Main Level Features

- · Unique Five-Level Design
- · Included Family Foyer
- · Two-Story Ceiling in Family Room
- · Large Open Kitchen with Pantry Closet
- · Living Room or Optional Study
- Included Rec Room just Down from Family Room
- · Optional 4ft Morning Room Expansion
- · Optional Fireplace
- · Optional Guest Suite
- · Optional Built-in Appliances