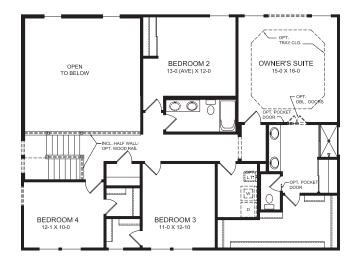

## Main Level

**Upper Level** 

## Upper Level Features

- Spacious Owner's Suite with Optional Tray Ceiling & Large Walk-in Closet
- Optional Owner's Bath with Separate Shower and Garden Tub
- Optional Deluxe Garden Bath with Ceramic Tile Shower & Garden Tub
- · 4 Bedrooms
- $\cdot\,$  Optional Expansive Bonus Room in
- Lieu of Two-Story Family Room • Convenient 2nd Floor Laundry
- Optional 3rd Full Bath