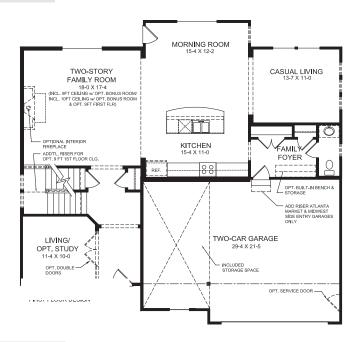

## Main Level

**Upper Level** 

### Main Level Features

- Soaring Two-story Family Room
- $\cdot\,$  Living Room/Optional Study Located in Front of the Home
- Open Kitchen Design with Expansive Island with Seating and Light-filled Morning Room
- Casual Living Space Open to Kitchen, Family Room and Morning Room located in Rear of the Home
- Optional Private Guest Suite in Lieu of Casual Living Space
- Optional Pocket Office & First Floor Laundry with Walk-in Pantry in Lieu of Casual Living Space
- Spacious Family Foyer with Coat Closet
- Included Over-sized Garage with Large Storage Area
- Optional Built-in Appliances