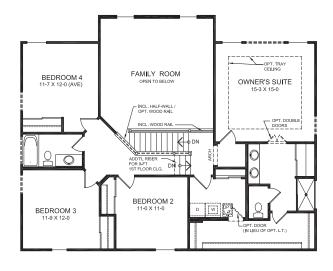

# **Upper Level**

#### Upper Level Features

- Owner's Suite Located on it's Own Private Level
- · Over-sized Walk-in Closet
- Convenient Optional Door from Owner's Walk-in Closet to Laundry
- Variety of Owner's Level Bath Optional Configurations
- · 3 Additional Bedrooms and Full Bath Located on their Own Level
- Upper Level Balcony Provides Dynamic Views into Family Room Below