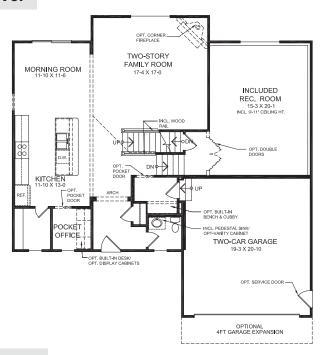

# Main Level

### Main Level Features

- · Unique Five-Level Design
- · Included Family Foyer
- Included Pocket Office with Optional Built-in Desk
- · Two-story Family Room
- · Open Kitchen Design with Large Island
- · Walk-in Pantry
- Included Recreation Room just down from the Family Room
- · Optional Guest Suite