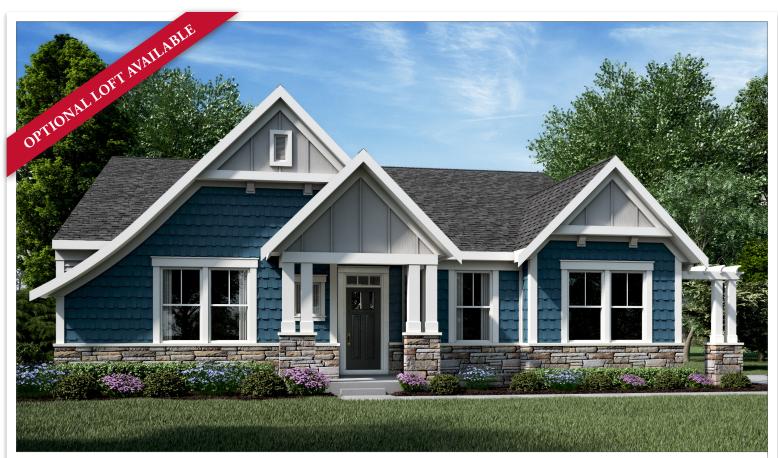

## BAYBERRY Masterpiece Collection

welcome home.

Approximately 2091 sq ft and Up

COASTAL CLASSIC (WITH OPTIONAL WOOD TRELLIS WING WALL)

designed by:

Images & Options Available at fischerhomes.com

## BAYBERRY

Masterpiece Collection

welcome home.

Approximately 2091 sq ft and Up