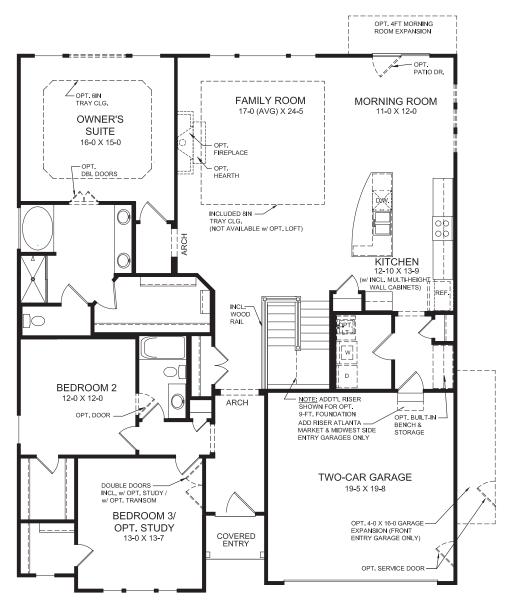

## PLAN FEATURES

- Three Bedroom Home with Optional Study in lieu of Bedroom #3
- Included 9ft First Floor Ceiling Height
- Family Foyer with Optional Builtin Bench & Storage
- Open Kitchen Design with Island Seating and Pantry
- Optional Built-in Appliance Kitchen
- Private Owner's Suite with Owner's Bath and Large Walk-In Closet
- Optional Deluxe Garden Bath with Ceramic Tile Shower and Garden Tub
- Optional Designer Bath with Ceramic Tile & Platform Tub
- Included Double Vanity in Owner's Bath
- Optional Covered Rear Patio/ Deck
- Optional 4ft Garage Expansion
- Optional Three Car Garage
- Optional Loft with Optional Bedroom and Full Bath
- Optional Finished Lower Level

FIRST FLOOR DESIGN

(INCLUDES 9 FT FIRST FLOOR CEILING HEIGHT)