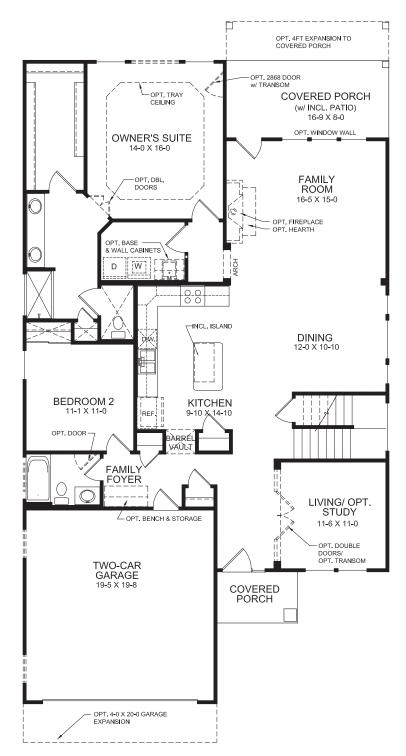

### ALTERNATE FIRST FLOOR DESIGN WITH OPTIONAL LOFT (INCLUDES 9 FT FIRST FLOOR CEILING HEIGHT. LOFT NOT AVAILABLE WITH OPTIONAL BASEMENT)

### **PLAN FEATURES**

- Two Bedroom Home with Living/Optional Study/Optional Bedroom #3 Flex Space
- Included 9ft First Floor Ceiling Height
- Family Foyer with Optional Drop Zone Built-ins
- Open Plan Design with Spacious Dining and Family Room Spaces
- Private Owner's Suite with Owner's Bath and Large Walk-In Closet
- Optional Deluxe Shower in Owner's Bath
- Optional Adjoining Bedroom to Owner's Bath
- Included Covered Rear Porch
- Optional Sunroom
- Optional 4ft Garage Expansion
- Optional Loft with Optional Bedroom and Full Bath
- Optional Basement
- Optional Finished Lower Level with Optional Basement