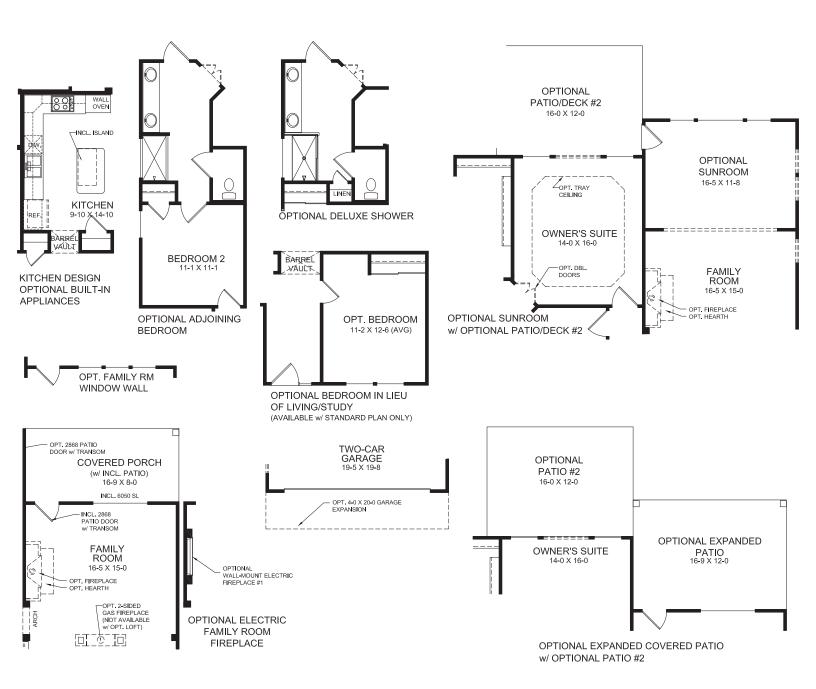

### **PLAN FEATURES**

- Two Bedroom Home with Living/Optional Study/Optional Bedroom #3 Flex Space
- Included 9ft First Floor Ceiling Height
- Family Foyer with Optional Drop Zone Built-ins
- Open Plan Design with Spacious Dining and Family Room Spaces
- Private Owner's Suite with Owner's Bath and Large Walk-In Closet
- Optional Deluxe Shower in Owner's Bath
- Optional Adjoining Bedroom to Owner's Bath
- Included Covered Rear Porch
- Optional Sunroom
- Optional 4ft Garage Expansion
- Optional Loft with Optional Bedroom and Full Bath
- Optional Basement
- Optional Finished Lower Level with Optional Basement

### FIRST FLOOR DESIGN (INCLUDES 9 FT FIRST FLOOR CEILING HEIGHT)

EQUAL HOUSING OPPORTUNITY

### ALTERNATE FIRST FLOOR DESIGN WITH OPTIONAL BASEMENT

EQUAL HOUSING OPPORTUNITY

### FIRST FLOOR DESIGN OPTIONS (INCLUDES 9 FT FIRST FLOOR CEILING HEIGHT)