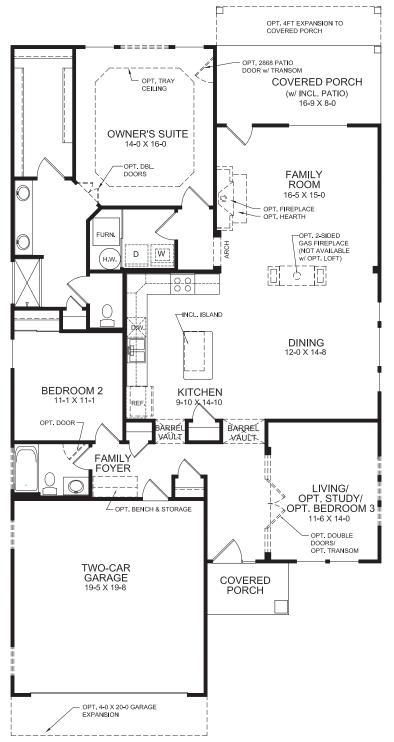

### FIRST FLOOR DESIGN (INCLUDES 9 FT FIRST FLOOR CEILING HEIGHT)

EQUAL HOUSING OPPORTUNITY

### **PLAN FEATURES**

- Two Bedroom Home with Living/Optional Study/Optional Bedroom #3 Flex Space
- Included 9ft First Floor Ceiling Height
- Family Foyer with Optional Drop Zone Built-ins
- Open Plan Design with Spacious Dining and Family Room Spaces
- Private Owner's Suite with Owner's Bath and Large Walk-In Closet
- Optional Deluxe Shower in Owner's Bath
- Optional Adjoining Bedroom to Owner's Bath
- Included Covered Rear Porch
- Optional Sunroom
- Optional 4ft Garage Expansion
- Optional Loft with Optional Bedroom and Full Bath
- Optional Basement
- Optional Finished Lower Level with Optional Basement