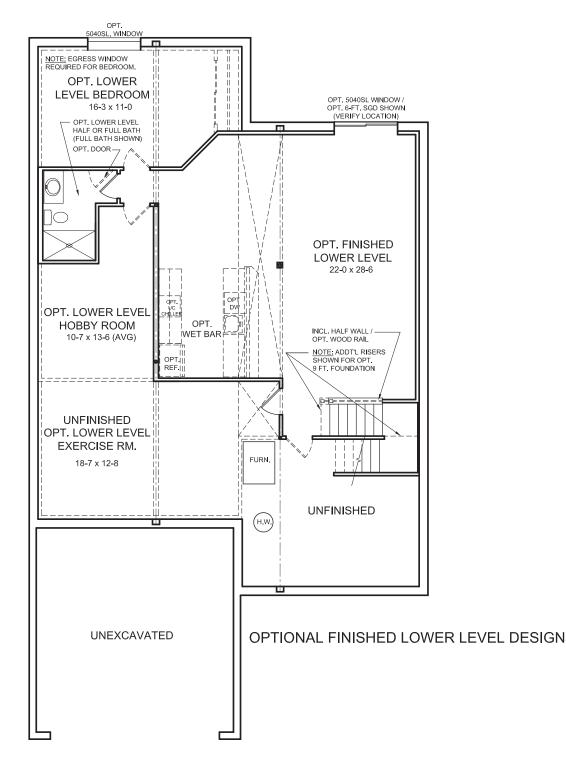

### Optional Finished Lower Level Design

Images & Options Available at **fischerhomes**.com

RVSD. 06/23 IM 03/21

welcome home.

Approximately 1725 sq ft and Up

OPT. BASEMENT DESIGN

### **Optional Basement Design**

Images & Options Available at **fischerhomes.com** Copyright © 2023 Fischer Homes, Inc. "Because we are constantly improving our product, we reserve the right to change features, brand names, dimensions, architectural details and designs. This brochure is for illustrative purposes only and not part of a legal contract. Windows, doors, and ceilings may vary on options and elevations selected. Not all features nor options are shown. Please ask our sales counselor for complete information."