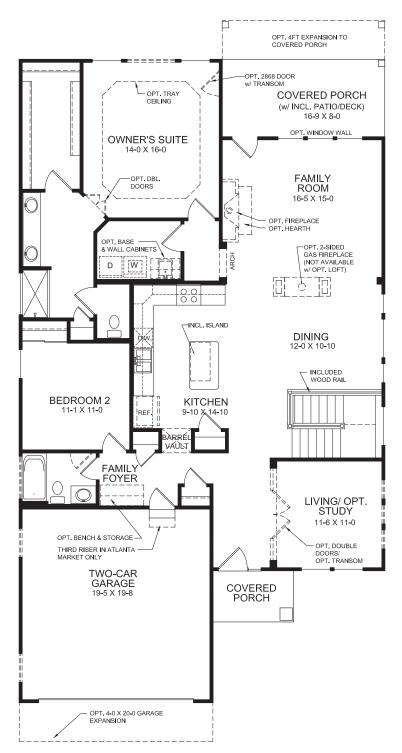

### ALTERNATE FIRST FLOOR DESIGN WITH OPTIONAL BASEMENT

EQUAL HOUSING OPPORTUNITY

### **PLAN FEATURES**

- Two Bedroom Home with Living/Optional Study/Optional Bedroom #3 Flex Space
- Included 9ft First Floor Ceiling Height
- Family Foyer with Optional Drop Zone Built-ins
- Open Plan Design with Spacious Dining and Family Room Spaces
- Private Owner's Suite with Owner's Bath and Large Walk-In Closet
- Optional Deluxe Shower in Owner's Bath
- Optional Adjoining Bedroom to Owner's Bath
- Included Covered Rear Porch
- Optional Sunroom
- Optional 4ft Garage Expansion
- Optional Loft with Optional Bedroom and Full Bath
- Optional Basement
- Optional Finished Lower Level with Optional Basement