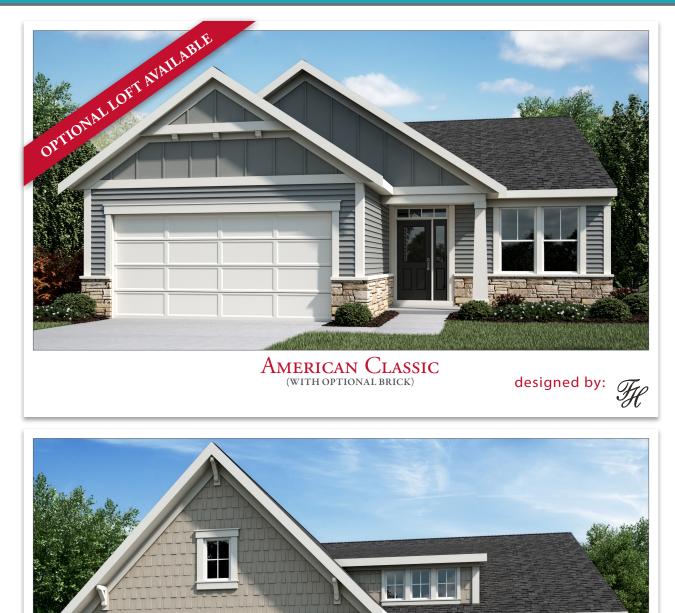

welcome home.

### Approximately 1725 sq ft and Up



Coastal Cottage WITH OPTIONAL STONE) Cesigned by:

Images & Options Available at fischerhomes.com

**Our Plans Include You** 



### welcome home.



### Approximately 1725 sq ft and Up

### **PLAN FEATURES**

- Two Bedroom Home with Living/Optional Study/Optional Bedroom #3 Flex Space
- Included 9ft First Floor Ceiling Height
- Family Foyer with Optional Drop Zone Built-ins
- Open Plan Design with Spacious Dining and Family Room Spaces
- Private Owner's Suite with Owner's Bath and Large Walk-In Closet
- Optional Deluxe Shower in Owner's Bath
- Optional Adjoining Bedroom to Owner's Bath
- Included Covered Rear Porch
- Optional Sunroom
- Optional 4ft Garage Expansion
- Optional Loft with Optional Bedroom and Full Bath
- Optional Basement
- Optional Finished Lower Level with Optional Basem