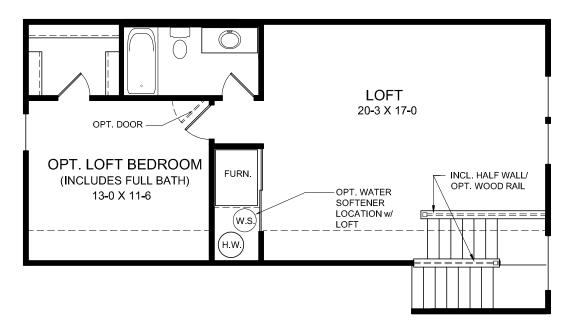

### Approximately 1725 sq ft and Up

OPTIONAL LOFT DESIGN (NOT AVAILABLE w/ OPT. BASEMENT)

OPTIONAL LOFT DESIGN w/ OPT. BEDROOM & FULL BATH (NOT AVAILABLE w/ OPT. BASEMENT)

### **Optional Loft Designs**

Images & Options Available at fischerhomes.com