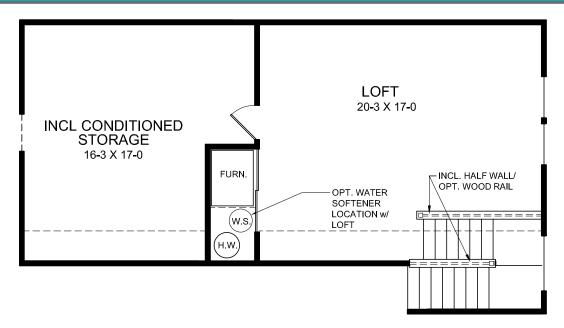

### Approximately 1725 sq ft and Up

OPTIONAL LOFT DESIGN (NOT AVAILABLE w/ OPT. BASEMENT)

OPTIONAL LOFT DESIGN w/ OPT. BEDROOM & FULL BATH (NOT AVAILABLE w/ OPT. BASEMENT)

### **Optional Loft Designs**

Images & Options Available at fischerhomes.com