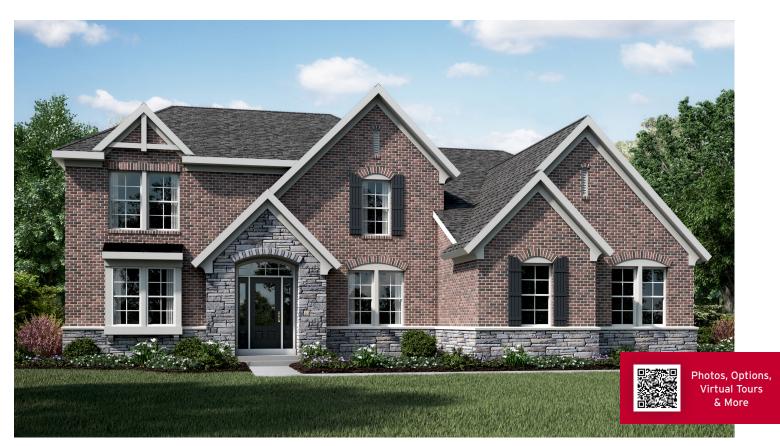

# THE STANTON MASTERPIECE COLLECTION

3,343-4,387 SQFT

2 Story

4-5 Bedrooms

2-6 Baths

**English Elegance** 

**Western Craftsman** 

Modern Farmhouse