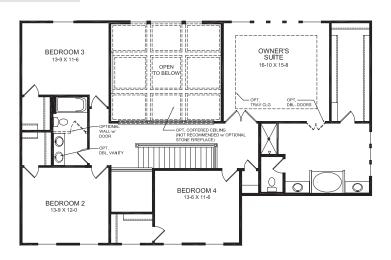

## **Upper Level**

### Upper Level Features

- Owner's Suite with Oversized Walk-In Closet and Optional Light Filled Sitting Area
- Spacious Owner's Bath with Separate Shower, Garden Tub and Split Vanities
- 4 Bedrooms Each with Large Walk-In Closets
- Dynamic Views into Family Room and Foyer from Second Floor Balconies
- · Optional Third Full Bath
- · Optional Divided Hall Bath
- Optional Deluxe Garden Bath with Ce ramic Tile Shower
- Optional Designer Bath with Ceramic Tile Shower & Platform Tub