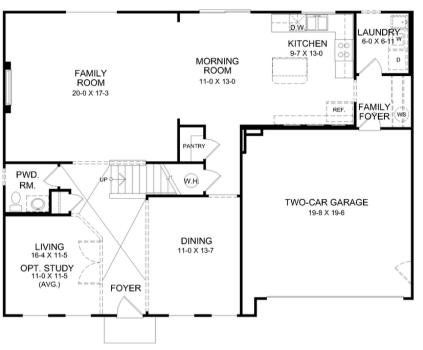

## Main Level Features:

- Guest Suite in Lieu of Living Room
- First Floor Laundry
- Two Car Garage

### FIRST FLOOR