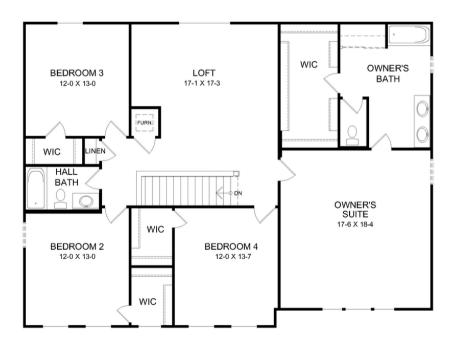

## Upper Level Features:

- Four Bedrooms with Loft
- Owner's Suite Includes Private Bath and Walk-In Closet
- All Bedrooms Include Walk-In Closet

#### SECOND FLOOR

© 2025 Fischer Homes, Inc. Because we are constantly improving our product, we reserve the right to change features, brand names, dimensions, architectural details and designs. This brochure is for illustrative purposes only and not part of a legal contract. Windows, doors, and ceilings may vary on options and elevations selected. Not all features nor options are shown.