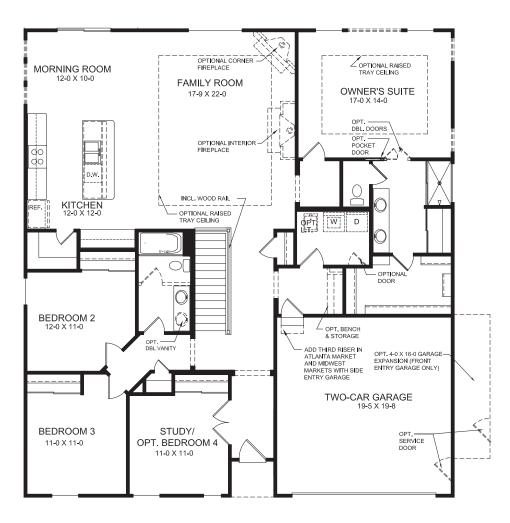

### **FIRST FLOOR FEATURES**

- Three Bedroom with Study
- Optional Fourth Bedroom
- Open Family Room with Optional Fireplace
- Large Owner's Suite with Walk-in Closet
- Open Kitchen Design with Large island
- Optional 4 FT Morning Room Expansion
- Optional Tray Ceiling in Family Room
- Optional Tray Ceiling in Owner's Suite
- Optional Owner's Bath with Separate Shower and Garden Tub
- Optional Owner's Bath with Ceramic Tile Shower and Garden Tub
- Optional Luxury Shower
- Optional Finished Lower Level

## FIRST FLOOR DESIGN

Images & Options Available at fischerhomes.com

RVSD. 08/23 IM 05/21

Kopyright © 2023 Fischer Homes, Inc. "Because we are constantly improving our product, we reserve the right to change features, brand names, dimensions, architectural details and designs. In some locations and communities the basement of this plan may be an option and not a standard included feature. This brochure is for illustrative purposes only and not part of a legal contract. Windows, doors, and ceilings may vary on options and elevations selected. Not all features nor options are shown. Please ask our sales counselor for complete information."