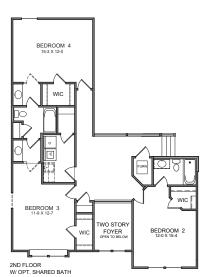

#### **IDESIGN FEATURES:**

- 5-Level Design
- Two Story Foyer and Family
   Room
- 9ft First Floor Ceiling with 10' Rec Room Ceiling height
- Extra large Kitchen Island
- Large Pantry and Optional Butler's Pantry
- Optional Guest Suite in lieu of Included Rec Room
- Very spacious 2nd Floor Laundry or Optional Shared Bath
- Optional 2-Sided Fireplace between Primary Suite and Bath