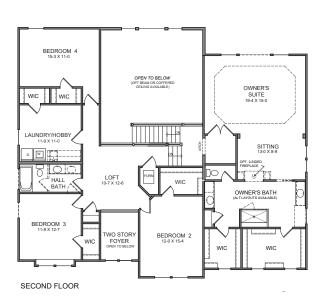

#### **IDESIGN FEATURES:**

- 5-Level Design
- Two Story Foyer and Family
   Room
- 9ft First Floor Ceiling with 10' Rec Room Ceiling height
- Extra large Kitchen Island
- Large Pantry and Optional Butler's Pantry
- Optional Guest Suite in lieu of Included Rec Room
- Very spacious 2nd Floor Laundry or Optional Shared Bath
- Optional 2-Sided Fireplace between Primary Suite and Bath

OWNER'S BATH w/ OPT LUXURY SHOWER