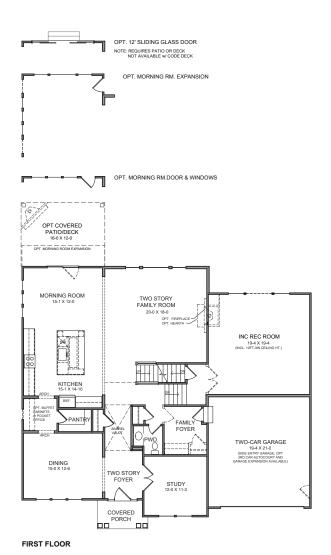

#### **IDESIGN FEATURES:**

- 5-Level Design
- Two Story Foyer and Family
   Room
- 9ft First Floor Ceiling with 10' Rec Room Ceiling height
- Extra large Kitchen Island
- Large Pantry and Optional Butler's Pantry
- Optional Guest Suite in lieu of Included Rec Room
- Very spacious 2nd Floor Laundry or Optional Shared Bath
- Optional 2-Sided Fireplace between Primary Suite and Bath