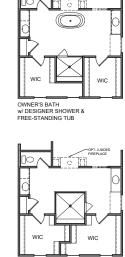

#### **IDESIGN FEATURES:**

- 5-Level Design
- Two Story Foyer and Family
   Room
- 9ft First Floor Ceiling with 10' Rec Room Ceiling height
- Extra large Kitchen Island
- Large Pantry and Optional Butler's Pantry
- Optional Guest Suite in lieu of Included Rec Room
- Very spacious 2nd Floor Laundry or Optional Shared Bath
- Optional 2-Sided Fireplace between Primary Suite and Bath

OWNER'S BATH w/ OPT LUXURY SHOWER