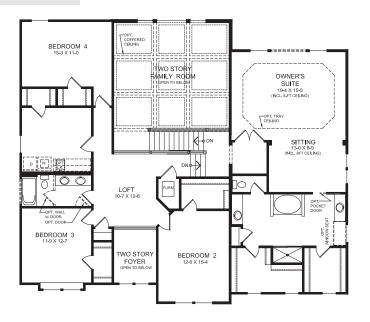

## **Upper Level**

#### Owner's Level Features

- Owner's Retreat Located on its Own Private Level with Included Sitting Room & Dual Walk-in Closets
- · Optional Two-sided Fireplace
- Spacious Owner's Bath with Separate Shower and Tub
- Variety of Owner's Bath Options Including Platform Tub and Oversized Deluxe Shower
- Alternate Owner's Suite Design with Private Sitting Room.

### | Upper Level Features

- Three Additional Bedrooms with Walk-in-Closets
- Included Loft Overlooking Foyer and Family Room Below
- Spacious Laundry/Hobby Room with Walk-in Closet
- Included Fifth Bedroom with Optional First Floor Laundry
- · Optional Divided Hall Bath
- · Optional Third Bath