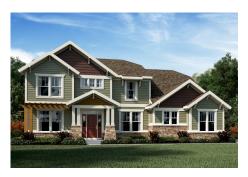

# THE PAXTON MASTERPIECE COLLECTION

3,343-4,387 SQFT

2 Story

4-5 Bedrooms

2-6 Baths





**Modern Prairie** 

**American Classic** 







**English Elegance** 



Coastal Classic





# THE PAXTON MASTERPIECE COLLECTION

## Main Level



## **Upper Level**



### Main Level Features

- · Unique Five-Level Design
- · Two Story Foyer and Family Room
- Large Open Kitchen Design with Walk-in-Pantry
- · Alternate Kitchen Design
- · Optional 4 ft Expanded Morning Room
- · Included Family Foyer
- · Included Dining Room and Study
- · Optional First Floor Laundry
- Included Recreation Room One Level Down from Family Room

#### Owner's Level Features

- Owner's Retreat Located on its Own Private Level with Included Sitting Room & Dual Walk-in Closets
- · Optional Two-sided Fireplace
- Spacious Owner's Bath with Separate Shower and Tub
- Variety of Owner's Bath Options Including Platform Tub and Oversized Deluxe Shower
- Alternate Ow