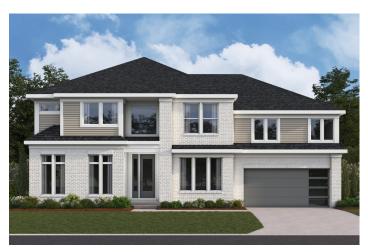

# THE PAXTON MASTERPIECE COLLECTION

3,343-4,387 SQFT

2 Story

4-5 Bedrooms

2-6 Baths

**Modern Prairie** 

**American Classic** 

**English Elegance** 