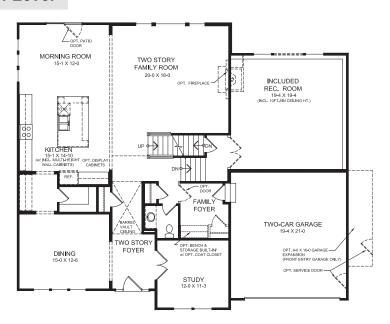

## Main Level

### Main Level Features

- · Unique Five-Level Design
- · Two Story Foyer and Family Room
- Large Open Kitchen Design with Walk-in-Pantry
- · Alternate Kitchen Design
- · Optional 4 ft Expanded Morning Room
- · Included Family Foyer
- · Included Dining Room and Study
- · Optional First Floor Laundry
- Included Recreation Room One Level Down from Family Room