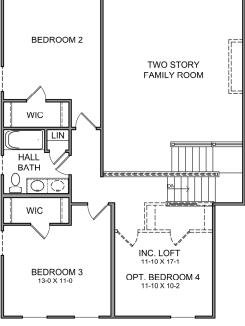

### **DESIGN FEATURES:**

- Spacious Entry Foyer
- Included Living or Opt. Dining/Opt. Study off Entry Foyer
- Optional 1st Floor Guest Suite with Private Bath
- Two-Story Family Room
- First Floor Owner's Suite with Large Walk-in closet and Opt. door to Laundry
- Open Kitchen and Over-sized Walkin Pantry
- Optional Buffet Cabinets/Optional Pocket Office Cabinets
- Optional 4ft Owner's Suite Expansion
- Optional 4ft Morning Room
  Expansion
- Optional Raised tray ceiling in Owner's Suite
- Includes 2 Spacious Bedrooms with Walk-in closets
- Included Loft OPen to Family Room
- Optional Fourth Bedroom in lieu of Loft

#### SECOND FLOOR DESIGN