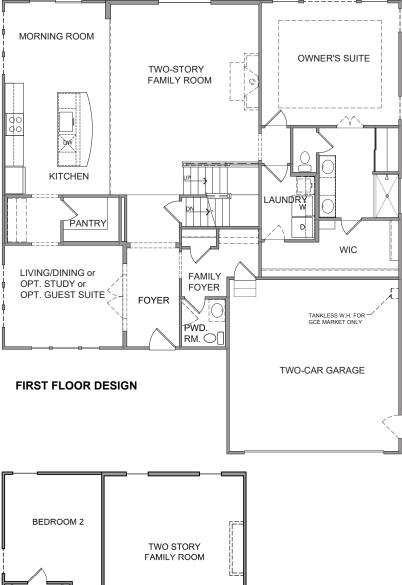

# THE CHARLES DESIGNER COLLECTION

2,457 SQFT

2 Story

**3-6 Bedrooms** 

2.5-4.5 Baths

## THE CHARLES DESIGNER COLLECTION

### **DESIGN FEATURES:**

- Spacious Entry Foyer
- Included Living or Opt. Dining/Opt. Study off Entry Foyer
- Optional 1st Floor Guest Suite with Private Bath
- Two-Story Family Room
- First Floor Owner's Suite with Large Walk-in closet and Opt. door to Laundry
- Open Kitchen and Over-sized Walkin Pantry
- Optional Buffet Cabinets/Optional Pocket Office Cabinets
- Optional 4ft Owner's Suite Expansion
- Optional 4ft Morning Room
  Expansion
- Optional Raised tray ceiling in Owner's Suite
- Includes 2 Spacious Bedrooms with Walk-in closets
- Included Loft OPen to Family Room
- Optional Fourth Bedroom in lieu of Loft