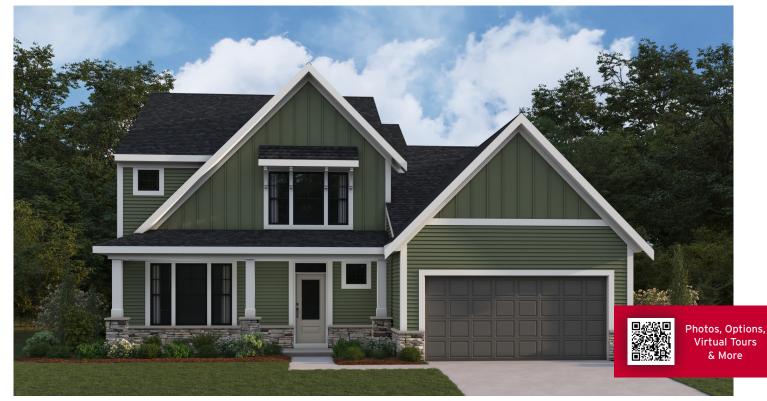

# THE CHARLES DESIGNER COLLECTION

2,457 SQFT

2 Story

**3-6 Bedrooms** 

2.5-4.5 Baths

## THE CHARLES DESIGNER COLLECTION

### **DESIGN FEATURES:**

- Spacious Entry Foyer
- Included Living or Opt. Dining/Opt. Study off Entry Foyer
- Optional 1st Floor Guest Suite with Private Bath
- Two-Story Family Room
- First Floor Owner's Suite with Large Walk-in closet and Opt. door to Laundry
- Open Kitchen and Over-sized Walkin Pantry
- Optional Buffet Cabinets/Optional Pocket Office Cabinets
- Optional 4ft Owner's Suite Expansion
- Optional 4ft Morning Room
  Expansion
- Optional Raised tray ceiling in Owner's Suite
- Includes 2 Spacious Bedrooms with Walk-in closets
- Included Loft OPen to Family Room
- Optional Fourth Bedroom in lieu of Loft