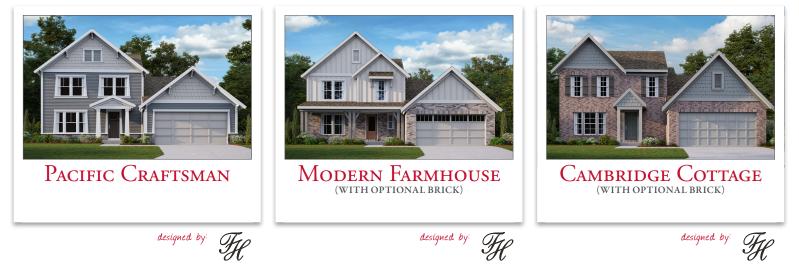

# CHARLES Designer Collection

welcome home.

#### Approximately 2457 sq ft and Up





Images & Options Available at **fischerhomes**.com

**Our Plans Include You** 



#### welcome home.





# Second Floor Design



#### Approximately 2457 sq ft and Up

#### FIRST FLOOR FEATURES

- Spacious Entry Foyer
- Included Living/Opt. Dining/Opt. Study Flex Space
- Optional First Floor Guest Suite with Private Bath
- Soaring Two-Story Family Room
- First Floor Owner's Suite Includes Private Bath and large Walk-in Closet
- First Floor Laundry with Optional Door to Owner's W.I.C.
- Convenient Family Foyer with Optional Built-in Bench and Storage
- Open Kitchen with Large Island and Over-sized Walk-in Pantry
- Optional Buffet Cabinets/ Optional Pocket Office Cabinets
- Optional 4ft Owner's Suite Expansion
- Optional 4ft Morning Room Expansion
- Optional Tray Ceiling in Owner's Suite