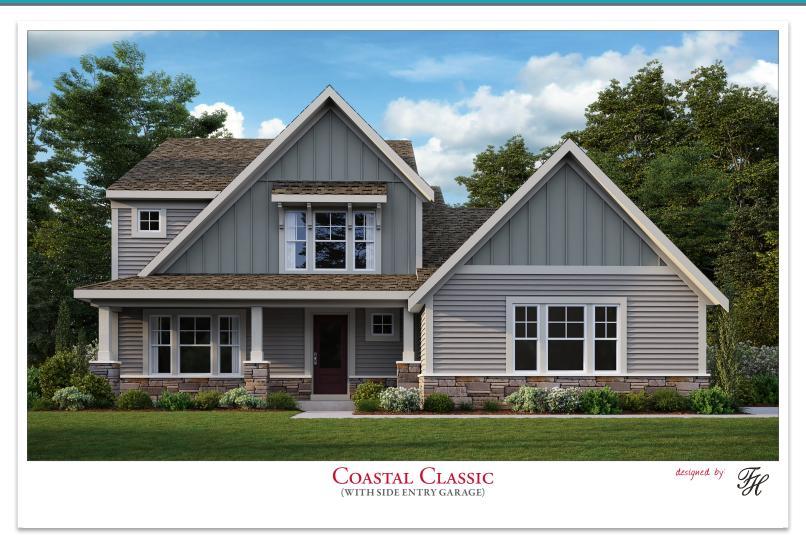

# CHARLES Designer Collection

welcome home.

#### Approximately 2457 sq ft and Up





Images & Options Available at **fischerhomes**.com

**Our Plans Include You** 



#### welcome home.





# Second Floor Design



#### Approximately 2457 sq ft and Up

#### FIRST FLOOR FEATURES

- Spacious Entry Foyer
- Included Living/Opt. Dining/Opt. Study Flex Space
- Optional First Floor Guest Suite with Private Bath
- Soaring Two-Story Family Room
- First Floor Owner's Suite Includes Private Bath and large Walk-in Closet
- First Floor Laundry with Optional Door to Owner's W.I.C.
- Convenient Family Foyer with Optional Built-in Bench and Storage
- Open Kitchen with Large Island and Over-sized Walk-in Pantry
- Optional Buffet Cabinets/ Optional Pocket Office Cabinets
- Optional 4ft Owner's Suite Expansion
- Optional 4ft Morning Room Expansion
- Optional Tray Ceiling in Owner's Suit