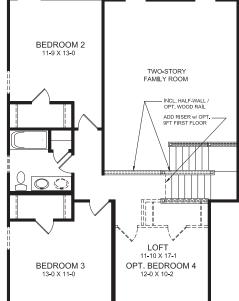

# Second Floor Design

### SECOND FLOOR FEATURES

- Includes Two Spacious Bedrooms with Walk-in Closets
- Includes Loft open to Family Room
- Optional Fourth Bedroom with Walk-in Closet in lieu of Loft
- Included Hall Bath

EQUAL HOUSING OPPORTUNITY