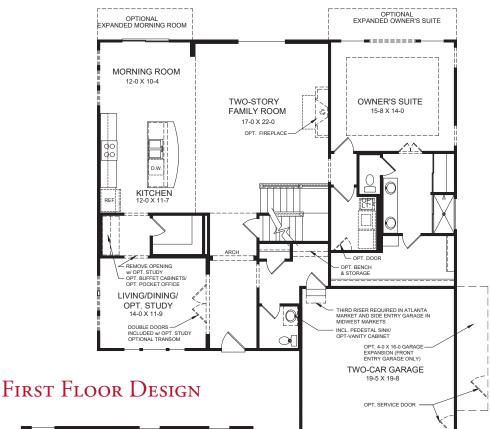

#### FIRST FLOOR FEATURES

- Spacious Entry Foyer
- Included Living/Opt. Dining/Opt. Study Flex Space
- Optional First Floor Guest Suite with Private Bath
- Soaring Two-Story Family Room
- First Floor Owner's Suite Includes Private Bath and large Walk-in Closet
- First Floor Laundry with Optional Door to Owner's W.I.C.
- Convenient Family Foyer with Optional Built-in Bench and Storage
- Open Kitchen with Large Island and Over-sized Walk-in Pantry
- Optional Buffet Cabinets/ Optional Pocket Office Cabinets
- Optional 4ft Owner's Suite Expansion
- Optional 4ft Morning Room Expansion
- Optional Tray Ceiling in Owner's Suite