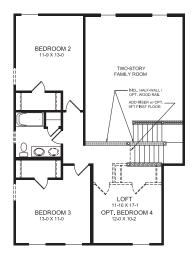

### **Upper Level**

#### Upper Level Features

- Includes Two Spacious Bedrooms with Walk-in Closets
- · Includes Loft Open to Family Room
- Optional Fourth Bedroom with Walk-in Closet in lieu of Loft
- · Included Hall Bath