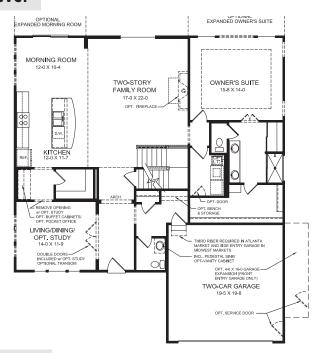

## Main Level

#### Main Level Features

- · Spacious Entry Foyer
- Included Living/Opt. Dining/Opt. Study Flex Space
- · Optional First Floor Guest Suite with Private Bath
- · Soaring Two-Story Family Room
- First Floor Owner's Suite Includes
   Private Bath and large Walk-in Closet
- First Floor Laundry with Optional Door to Owner's Walk-in-closet
- Convenient Family Foyer with Optional Built-in Bench and Storage
- Open Kitchen with Large Island and Over-sized Walk-in Pantry
- Optional Buffet Cabinets/Optional Pocket Office Cabinets
- · Optional 4ft Owner's Suite Expansion
- · Optional 4ft Morning Room Expansion
- · Optional Tray Ceiling in Owner's Suite