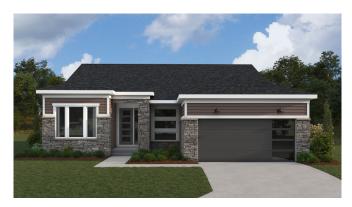

## THE EVERETT MASTERPIECE COLLECTION

2,212-2,910 SQFT

1 Story/Opt. Loft

3-5 Bedrooms

2-3 Baths

## VIEW FLOORPLANS ON FISCHERHOMES.COM



### **Coastal Classic**



**Modern Prairie** 



**American Heritage** 



## THE EVERETT

MASTERPIECE COLLECTION



# OWNER'S BATH w/ OPT LUXURY SHOWER



### | Design Features:

- Open and Expansive Family Room and Kitchen
- Included Covered Patio or Deck
- 9ft Main Level Ceiling Hgt.
- Multiple Optional Study locations
- Dual Barrel Vaulted openings into Kitchen from Entry Foyer and Family Foyer
- Optional direct access from Primary Bath to Laundry
- Optional Loft Design



**OPTIONAL LOFT DESIGN** SHOWN w/ OPT. BEDROOM & BATH