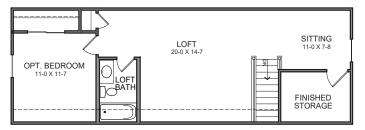

## THE EVERETT MASTERPIECE COLLECTION

2,212-2,910 SQFT

1 Story/Opt. Loft

3-5 Bedrooms

2-3 Baths

## VIEW FLOORPLANS ON FISCHERHOMES.COM



### **Coastal Classic**



**Modern Prairie** 



**American Heritage** 



## THE EVERETT

MASTERPIECE COLLECTION



# OWNER'S BATH w/ OPT LUXURY SHOWER



### | Design Features:

- Open and Expansive Family Room and Kitchen
- Included Covered Patio or Deck
- 9ft Main Level Ceiling Hgt.
- Multiple Optional Study locations
- Dual Barrel Vaulted openings into Kitchen from Entry Foyer and Family Foyer
- Optional direct access from Primary Bath to Laundry
- Optional Loft Design



**OPTIONAL LOFT DESIGN** SHOWN w/ OPT. BEDROOM & BATH