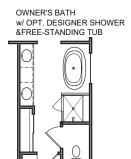

## THE EVERETT MASTERPIECE COLLECTION

2,212-2,910 SQFT

1 Story/Opt. Loft

3-5 Bedrooms

2-3 Baths

## VIEW FLOORPLANS ON FISCHERHOMES.COM



### **Coastal Classic**



**Modern Prairie** 



**American Heritage** 



## THE EVERETT

MASTERPIECE COLLECTION



# OWNER'S BATH w/ OPT LUXURY SHOWER



### | Design Features:

- Open and Expansive Family Room and Kitchen
- Included Covered Patio or Deck
- 9ft Main Level Ceiling Hgt.
- Multiple Optional Study locations
- Dual Barrel Vaulted openings into Kitchen from Entry Foyer and Family Foyer
- Optional direct access from Primary Bath to Laundry
- Optional Loft Design



**OPTIONAL LOFT DESIGN** SHOWN w/ OPT. BEDROOM & BATH