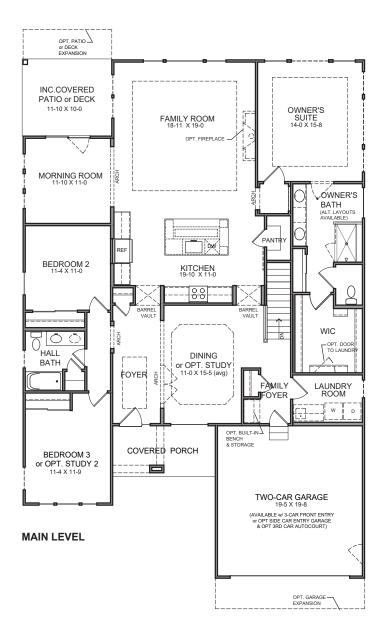

### | Design Features:

- Open and Expansive Family Room and Kitchen
- Included Covered Patio or Deck
- 9ft Main Level Ceiling Hgt.
- Multiple Optional Study locations
- Dual Barrel Vaulted openings into Kitchen from Entry Foyer and Family Foyer
- Optional direct access from Primary Bath to Laundry
- Optional Loft Design