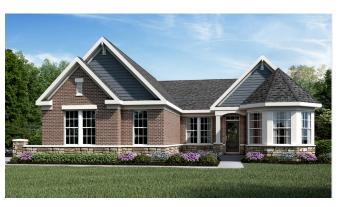

## THE EVERETT MASTERPIECE COLLECTION

2,212-2,910 SQFT

1 Story/Opt. Loft

3-5 Bedrooms

2-3 Baths

## VIEW FLOORPLANS ON FISCHERHOMES.COM



### **Coastal Classic**



**Modern Prairie** 



**American Heritage** 



## THE EVERETT

MASTERPIECE COLLECTION



# OWNER'S BATH w/ OPT LUXURY SHOWER



### | Design Features:

- Open and Expansive Family Room and Kitchen
- Included Covered Patio or Deck
- 9ft Main Level Ceiling Hgt.
- Multiple Optional Study locations
- Dual Barrel Vaulted openings into Kitchen from Entry Foyer and Family Foyer
- Optional direct access from Primary Bath to Laundry
- Optional Loft Design



**OPTIONAL LOFT DESIGN** SHOWN w/ OPT. BEDROOM & BATH