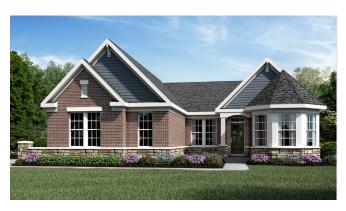

# THE EVERETT MASTERPIECE COLLECTION

2,212-4,295 SQFT

1 Story

2-6 Bedrooms

2-4.5 Baths



### **Coastal Classic**



**Modern Prairie** 



American Heritage



## THE EVERETT MASTERPIECE COLLECTION

### Main Level



#### Main Level Features

- Three Bedroom Home with Optional Study in lieu of Bedroom #3
- · Included 9ft First Floor Ceiling Height
- Included Formal Dining Space and Morning Room
- Optional Tray Ceiling in Family Room and Dining Space
- · Family Foyer
- Unique Open Kitchen Design with Expansive Island with Seating and Pantry Closet
- · Optional Built-in Appliance Kitchen
- Private Owner's Suite with Owner's Bath and Large Walk-In Closet
- Optional Deluxe Garden Bath with Ceramic Tile Shower and Garden Tub
- Optional Designer Bath with Ceramic Tile & Platform Tub
- · Included Double Vanity in Owner's Bath
- Optional Direct Access from Owner's W.I.C. to Laundry
- Included Covered Rear Porch with Optional Patio/