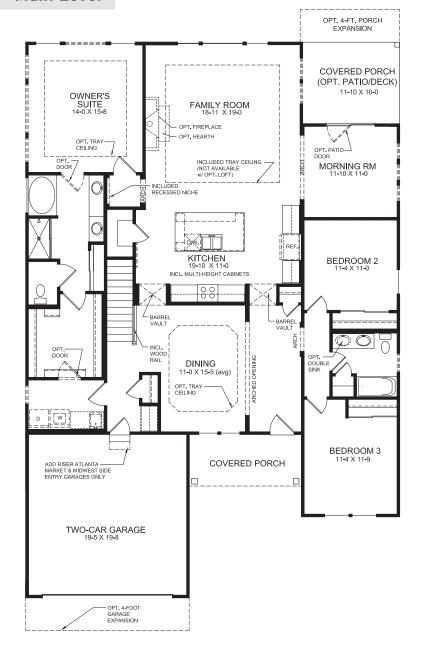

### Main Level

#### Main Level Features

- Three Bedroom Home with Optional Study in lieu of Bedroom #3
- · Included 9ft First Floor Ceiling Height
- Included Formal Dining Space and Morning Room
- Optional Tray Ceiling in Family Room and Dining Space
- · Family Foyer
- Unique Open Kitchen Design with Expansive Island with Seating and Pantry Closet
- · Optional Built-in Appliance Kitchen
- Private Owner's Suite with Owner's Bath and Large Walk-In Closet
- Optional Deluxe Garden Bath with Ceramic Tile Shower and Garden Tub
- Optional Designer Bath with Ceramic Tile & Platform Tub
- · Included Double Vanity in Owner's Bath
- Optional Direct Access from Owner's W.I.C. to Laundry
- Included Covered Rear Porch with Optional Patio/Deck
- · Optional 4ft Garage Expansion
- Optional Three Car Garage
- Optional Loft with Optional Bedroom and Full Bath
- Optional Finished Lower Level
- · Optional Powder Room