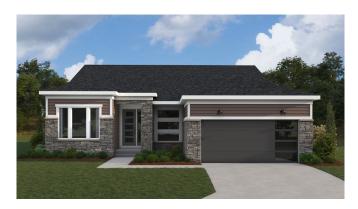

# THE EVERETT MASTERPIECE COLLECTION

2,212-4,295 SQFT

1 Story

2-6 Bedrooms

2-4.5 Baths



### **Coastal Classic**



**Modern Prairie** 



American Heritage



## THE EVERETT MASTERPIECE COLLECTION

### Main Level



#### Main Level Features

- Three Bedroom Home with Optional Study in lieu of Bedroom #3
- · Included 9ft First Floor Ceiling Height
- Included Formal Dining Space and Morning Room
- Optional Tray Ceiling in Family Room and Dining Space
- · Family Foyer
- Unique Open Kitchen Design with Expansive Island with Seating and Pantry Closet
- · Optional Built-in Appliance Kitchen
- Private Owner's Suite with Owner's Bath and Large Walk-In Closet
- Optional Deluxe Garden Bath with Ceramic Tile Shower and Garden Tub
- Optional Designer Bath with Ceramic Tile & Platform Tub
- · Included Double Vanity in Owner's Bath
- Optional Direct Access from Owner's W.I.C. to Laundry
- Included Covered Rear Por