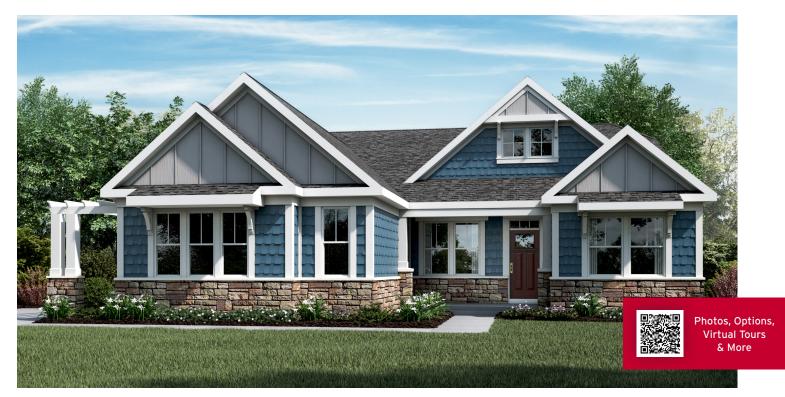

# THE EVERETT MASTERPIECE COLLECTION

2,212-4,295 SQFT

1 Story

2-6 Bedrooms

2-4.5 Baths

### **Coastal Classic**

**Modern Prairie** 

American Heritage

## THE EVERETT MASTERPIECE COLLECTION