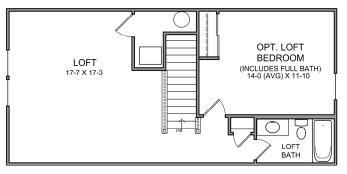

## THE AMELIA DESIGNER COLLECTION

1,683-2,990 SQFT

1 Story/Opt. Loft

2-4 Bedrooms

2-3 Baths

**VIEW FLOORPLANS ON FISCHERHOMES.COM** 



**American Classic** 



**Coastal Cottage** 

Photos, Options, Virtual Tours

& More



**Modern Prairie** 



**Modern Retreat** 



**Modern Farmhouse** 



**Nantucket Retreat** 





# THE AMELIA DESIGNER COLLECTION



## Design Features:

- Extra Large Family Room, open to Kitchen
- Optional Basement or Optional Loft
- Optional Study or Optional Bedroom 3
- Optional Sunroom with Optional Expanded Patio and Deck Options
- Optional direct access to Laundry from Owner's Walk-in Closet



STAIR LAYOUT FOR FIRST FLOOR DESIGN w/ OPT. LOFT

### INCLUDED FIRST FLOOR DESIGN

### OPT. LOFT DESIGN SHOWN w/ OPT. BEDROOM AND FULL BATH