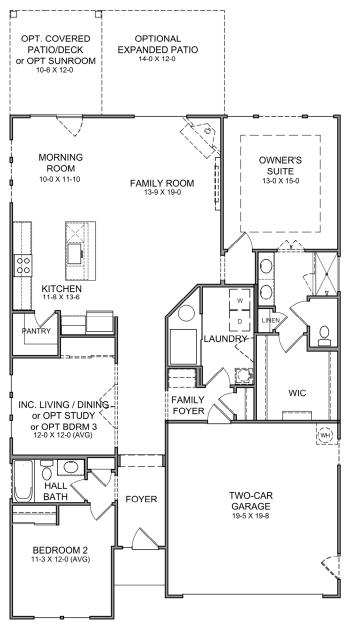

## Design Features:

- Extra Large Family Room, open to Kitchen
- Optional Basement or Optional Loft
- Optional Study or Optional Bedroom 3
- Optional Sunroom with Optional Expanded Patio and Deck Options
- Optional direct access to Laundry from Owner's Walk-in Closet

### INCLUDED FIRST FLOOR DESIGN