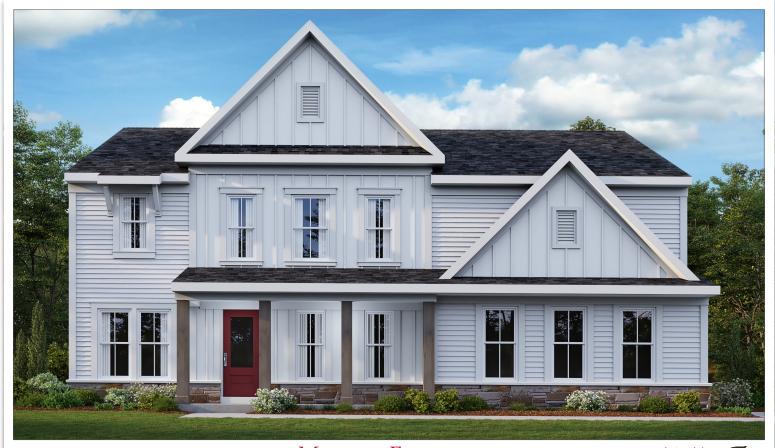

# WYATT Designer Collection

welcome home.

Approximately 2731 sq ft and Up

Modern Farmhouse (WITH SIDE ENTRY GARAGE AND OPTIONAL STONE)

designed by:

designed by:

designed by:

## WYATT Designer Collection

welcome home.

Approximately 2731 sq ft and Up