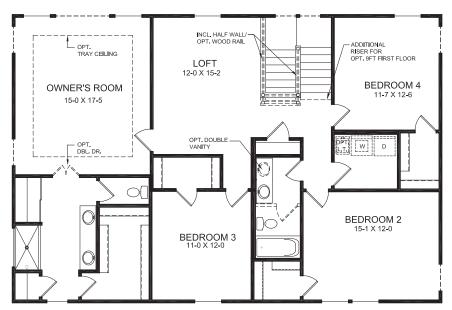

## Second Floor Design

#### SECOND FLOOR FEATURES

- Spacious Owner's Suite with Optional Tray Ceiling and Large Walk-in Closet
- Variety of Owner's Bath Shower and Tub Configurations Available
- Four Total Bedrooms all with Walk-in Closets
- Includes Large, Open Loft
- Laundry Room Conveniently Located on Second Floor