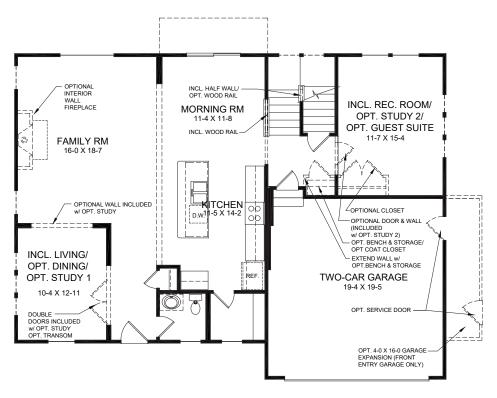

#### FIRST FLOOR DESIGN

#### FIRST FLOOR FEATURES

- Flexible Living/Dining/Optional Study Located in Front of the Home
- Open Concept First Floor Design Promotes Connection Between Family Room, Morning Room and Kitchen
- Kitchen Features an Expansive Island with Seating
- Large Walk-in Pantry
- Optional Morning Room Expansion Adds Additional Space and Windows
- Optional Pocket Office and Pantry Cabinet in lieu of Walk-in Pantry
- Stairs Conveniently Located off Kitchen/Morning Room
- Included Family Foyer with Optional Coat Closet or Optional Built-in Bench and Storage
- Included Rec. Room/ Optional Private Study Located in Rear of Home
- Optional Private Guest Suite with Full Bath in lieu of Rec. Room