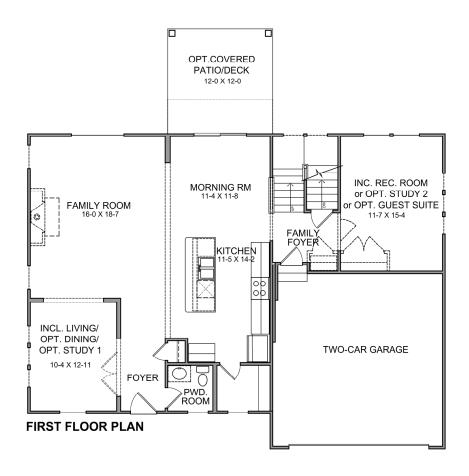

## THE WYATT DESIGNER COLLECTION

2,731 SQFT

2 Story

4-5 Bedrooms

2.5-4.5 Baths

## | DESIGN FEATURES:

- Flexible Living/Dining/Optional
   Study Located in Front of the Home
- Open Concept First Floor Design Promotes Connection Between Family Room, Morning Room and Kitchen
- Kitchen Features an Expansive Island with Seating
- Large Walk-in Pantry
- Optional Morning Room Expansion
- Optional Pocket Office and Pantry in Lieu of Walk-in Pantry
- Stairs Conveniently Located off Kitchen/Morning Room
- Included Rec. Room/Optional Private Study
- Optional Guest Suite with Full Bath in Lieu of Rec. Room
- Spacious Owner's Suite with Optional Tray Ceiling and Large Walk-in Closet
- Four Total Bedrooms all w/ Walk-in Closets
- Included Loft
- Laundry Room Conveniently Located on Second Floor