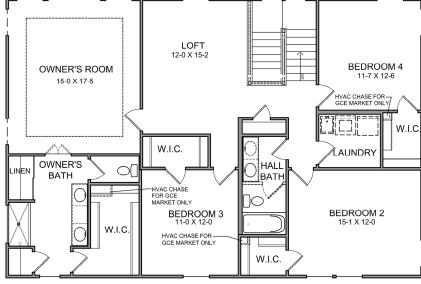

## THE WYATT DESIGNER COLLECTION

**SECOND FLOOR PLAN** 

## | DESIGN FEATURES:

- Flexible Living/Dining/Optional
   Study Located in Front of the Home
- Open Concept First Floor Design Promotes Connection Between Family Room, Morning Room and Kitchen
- Kitchen Features an Expansive Island with Seating
- Large Walk-in Pantry
- Optional Morning Room Expansion
- Optional Pocket Office and Pantry in Lieu of Walk-in Pantry
- Stairs Conveniently Located off Kitchen/Morning Room
- Included Rec. Room/Optional Private Study
- Optional Guest Suite with Full Bath in Lieu of Rec. Room
- Spacious Owner's Suite with Optional Tray Ceiling and Large Walk-in Closet
- Four Total Bedrooms all w/ Walk-in Closets
- Included Loft
- Laundry Room Conveniently Located on Second Floor