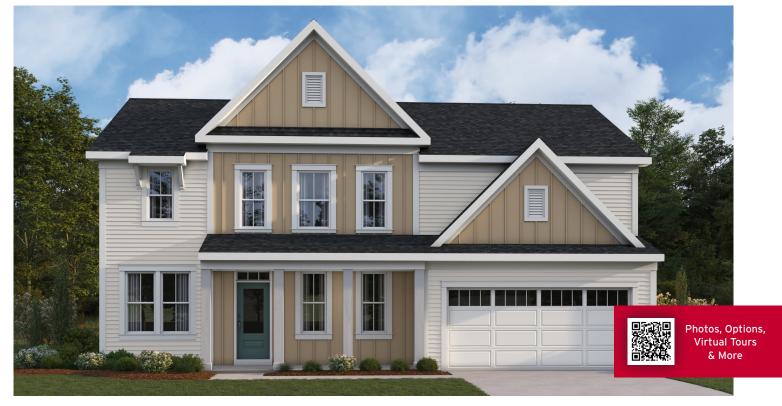

## THE WYATT DESIGNER COLLECTION

2,731 SQFT

2 Story

4-5 Bedrooms

2.5-4.5 Baths

## | DESIGN FEATURES:

- Flexible Living/Dining/Optional
   Study Located in Front of the Home
- Open Concept First Floor Design Promotes Connection Between Family Room, Morning Room and Kitchen
- Kitchen Features an Expansive Island with Seating
- Large Walk-in Pantry
- Optional Morning Room Expansion
- Optional Pocket Office and Pantry in Lieu of Walk-in Pantry
- Stairs Conveniently Located off Kitchen/Morning Room
- Included Rec. Room/Optional Private Study
- Optional Guest Suite with Full Bath in Lieu of Rec. Room
- Spacious Owner's Suite with Optional Tray Ceiling and Large Walk-in Closet
- Four Total Bedrooms all w/ Walk-in Closets
- Included Loft
- Laundry Room Conveniently Located on Second Floor