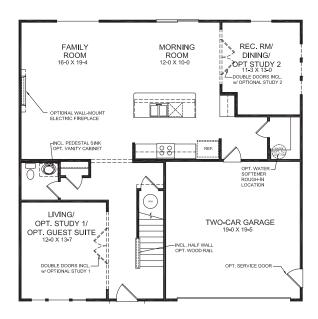

# JENSEN Maple Street Collection

welcome home. Approximately 2794 sq ft

FIRST FLOOR DESIGN (STANDARD PLAN)

SECOND FLOOR DESIGN

## FIRST FLOOR FEATURES

- Optional Door and Window Configuration in Morning Room
- Optional 2-ft. Morning Room Expansion
- Optional Window Configuration in Family Room
- Open Kitchen Design
- Formal Living Room
- Optional Study
- Optional Guest Suite in Lieu of Living Room
- Included Rec. Room
- Optional Dining Room
- Optional Study #2
- Optional Electric Fireplace
- Optional 4 ft X 16 ft garage expansion
- Two-Car Garage