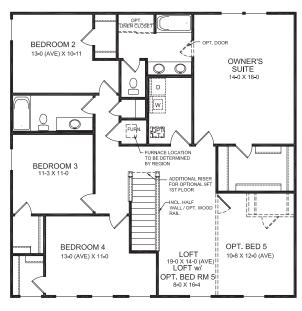

# JENSEN Maple Street Collection

welcome home. Approximately 2794 sq ft

FIRST FLOOR DESIGN (STANDARD PLAN)

SECOND FLOOR DESIGN

#### SECOND FLOOR FEATURES

- Optional 5th Bedroom with Loft
- Optional Full Bath with Opt.
   Bedroom 5
- Second Floor Laundry Room
- Optional 5 ft Shower in Lieu of Tub in Owner's Suite
- Optional Owner's Bath with Tub and separate 5 ft Shower