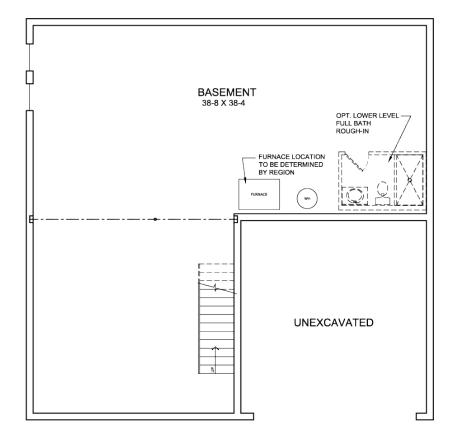

ow Configuration in Family Room
- Open Kitchen Design
- Formal Living Room
- Optional Study
- Optional Guest Suite in Lieu of Living Room
- Included Rec. Room
- Optional Dining Room
- Optional Study #2
- Optional Electric Fireplace
- Optional 4 ft X 16 ft garage expansion
- Two-Car Garage

#### SECOND FLOOR FEATURES

- Optional 5th Bedroom with Loft
- Optional Full Bath with Opt.
   Bedroom 5
- Second Floor Laundry Room
- Optional 5 ft Shower in Lieu of Tub in Owner's Suite
- Optional Owner's Bath with Tub and separate 5 ft Shower

#### OPTIONAL BASEMENT DESIGN

• Optional Full Bath Rough In









### FIRST FLOOR DESIGN OPTIONS









OPT. OWNER'S BATH



OPT. DOUBLE VANITY
IN HALL BATH





OPT. BEDROOM 5 BATH ONLY AVAILABLE W/ OPT. 5TH BEDROOM

## SECOND FLOOR DESIGN OPTIONS









#### BASEMENT DESIGN