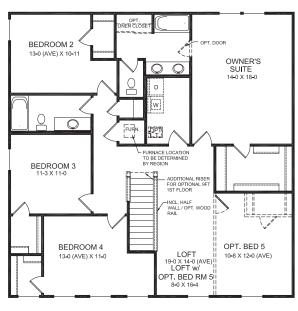

# JENSEN Maple Street Collection

welcome home. Approximately 2794 sq ft

Modern Farmhouse

designed by:

FIRST FLOOR DESIGN (STANDARD PLAN)

SECOND FLOOR DESIGN

#### SECOND FLOOR FEATURES

- Optional 5th Bedroom with Loft
- Optional Full Bath with Opt.
   Bedroom 5
- Second Floor Laundry Room
- Optional 5 ft Shower in Lieu of Tub in Owner's Suite
- Optional Owner's Bath with Tub and separate 5 ft Shower