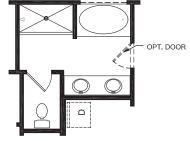

### FIRST FLOOR DESIGN OPTIONS

OPT. OWNER'S BATH

OPT. DOUBLE VANITY
IN HALL BATH

OPT. BEDROOM 5 BATH ONLY AVAILABLE W/ OPT. 5TH BEDROOM