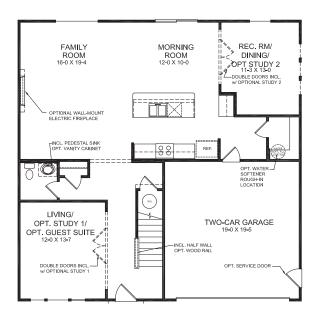

# JENSEN Maple Street Collection

welcome home. Approximately 2794 sq ft

Modern Farmhouse

designed by:

FIRST FLOOR DESIGN (STANDARD PLAN)

SECOND FLOOR DESIGN

#### FIRST FLOOR FEATURES

- Optional Door and Window Configuration in Morning Room
- Optional 2-ft. Morning Room Expansion
- Optional Window Configuration in Family Room
- Open Kitchen Design
- Formal Living Room
- Optional Study
- Optional Guest Suite in Lieu of Living Room
- Included Rec. Room
- Optional Dining Room
- Optional Study #2
- Optional Electric Fireplace
- Optional 4 ft X 16 ft garage expansion
- Two-Car Garage