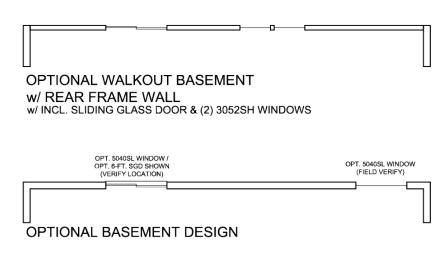

ndow Configuration in Family Room
- Open Kitchen Design
- Formal Living Room
- Optional Study
- Optional Guest Suite in Lieu of Living Room
- Included Rec. Room
- Optional Dining Room
- Optional Study #2
- Optional Electric Fireplace
- Optional 4 ft X 16 ft garage expansion
- Two-Car Garage

#### SECOND FLOOR FEATURES

- Optional 5th Bedroom with Loft
- Optional Full Bath with Opt.
   Bedroom 5
- Second Floor Laundry Room
- Optional 5 ft Shower in Lieu of Tub in Owner's Suite
- Optional Owner's Bath with Tub and separate 5 ft Shower

#### OPTIONAL BASEMENT DESIGN

• Optional Full Bath Rough In









### FIRST FLOOR DESIGN OPTIONS









OPT. OWNER'S BATH



OPT. DOUBLE VANITY
IN HALL BATH





OPT. BEDROOM 5 BATH ONLY AVAILABLE W/ OPT. 5TH BEDROOM

## SECOND FLOOR DESIGN OPTIONS









#### BASEMENT DESIGN