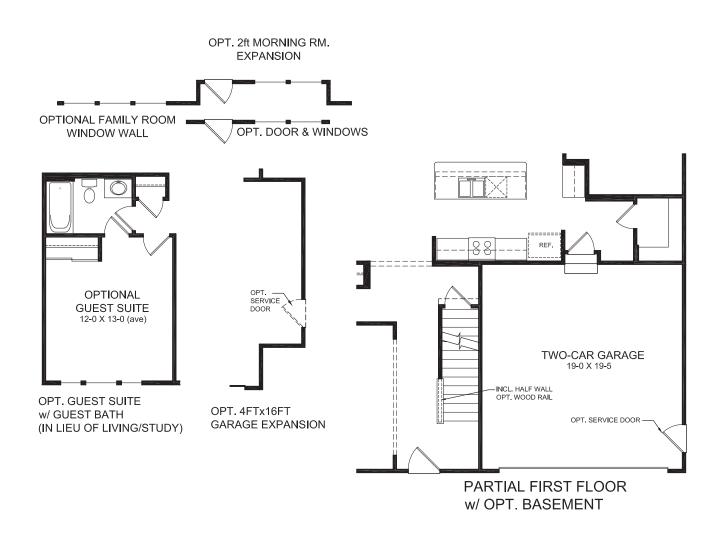

### FIRST FLOOR DESIGN OPTIONS

OPT. OWNER'S BATH

OPT. DOUBLE VANITY
IN HALL BATH

OPT. BEDROOM 5 BATH ONLY AVAILABLE W/ OPT. 5TH BEDROOM

#### BASEMENT DESIGN