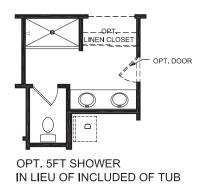

#### SECOND FLOOR FEATURES

- Optional 5th Bedroom with Loft
- Optional Full Bath with Opt.
   Bedroom 5
- Second Floor Laundry Room
- Optional 5 ft Shower in Lieu of Tub in Owner's Suite
- Optional Owner's Bath with Tub and separate 5 ft Shower

### FIRST FLOOR DESIGN OPTIONS

OPT. OWNER'S BATH

OPT. DOUBLE VANITY
IN HALL BATH

OPT. BEDROOM 5 BATH ONLY AVAILABLE W/ OPT. 5TH BEDROOM