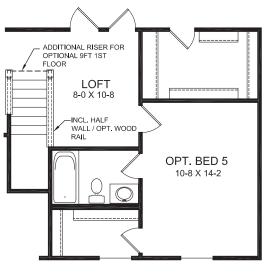

#### SECOND FLOOR FEATURES

- Optional 5th Bedroom with Loft
- Optional Full Bath with Opt.
   Bedroom 5
- Second Floor Laundry Room
- Optional 5 ft Shower in Lieu of Tub in Owner's Suite
- Optional Owner's Bath with Tub and separate 5 ft Shower

## SECOND FLOOR DESIGN OPTIONS