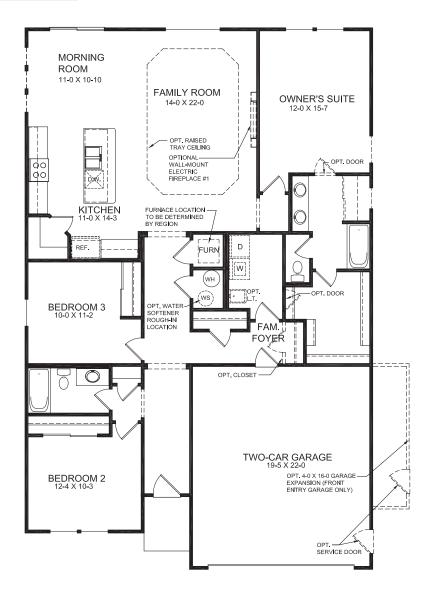

### Main Level

#### Main Level Features

- · Owner's Suite with Walk-in Closet
- · 2 Additional Bedrooms
- Optional Door to Laundry from Own er's Walk-in Closet
- Open Kitchen Design includes Large Island with Seating
- Optional Door and Window Configura tion in Morning Room
- · Optional 2-ft. Morning Room Expansion
- Optional Window Configuration in Family Room
- Expansive Family Room with Optional Tray Ceiling
- · Optional Study in lieu of Bedroom 3
- Optional Living/Dining in lieu of Bed room 3
- Optional 5 ft Shower in lieu of Tub in Owner's Suite
- · Optional Owner's Bath with Tub and