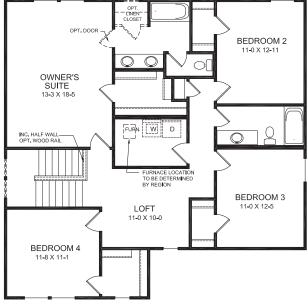

# **Upper Level**

### Upper Level Features

- · 4 Bedrooms with Walk-in Closets
- · Included Loft
- · Second Floor Laundry Room
- Optional 5 ft Shower in Lieu of Tub in Owner's Suite
- Optional Owner's Bath with Tub and separate 5-ft Shower.