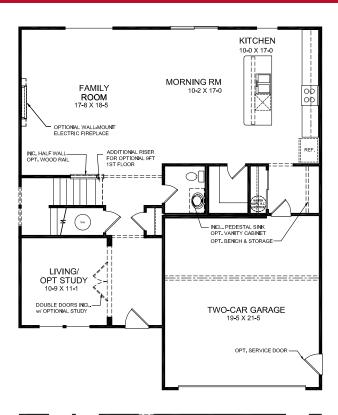

## Main Level

### Main Level Features

- Open Kitchen Design includes Large Island with Seating
- · Walk-in Pantry
- Optional Door and Window Configura tion in Morning Room
- · Optional 2-ft. Morning Room Expansion
- Optional Window Configuration in Family Room
- · Formal Living Room
- · Optional Study
- · Pocket Office
- · Optional Electric Fireplace
- Optional Internal Fireplace with Option al Hearth
- Optional Built-in Bench & Storage in Family Foyer
- · Optional 4 ft x 16 ft garage expansion
- · Two-Car Garage
- · Optional 3-Car-Front Entry Garage