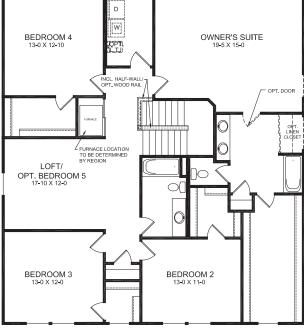

## **Upper Level**

### Upper Level Features

- 4 Bedrooms all with Walk-in Closets with Loft
- · Optional Bedroom 5
- · Optional Bedroom 4 Full Bathroom
- · Second Floor Laundry Room
- Optional 5 ft Shower in Lieu of Tub in Owner's Suite
- Optional Owner's Bath with Tub and separate 5 ft Shower