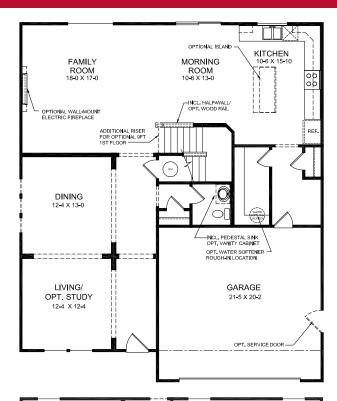

### Main Level

#### Main Level Features

- Open Kitchen Design with Walk-in Pan try and Optional Kitchen Island
- Optional Door and Window Configura tion in Morning Room
- · Optional 2-ft. Morning Room Expansion
- Optional Window Configuration in Family Room
- · Optional Study
- · Optional Electric Fireplace
- Optional Internal Fireplace with Option al Hearth
- Optional Built-in Bench & Storage in Family Foyer
- · Optional 4 ft x 16 ft garage expansion
- · Two-Car Garage
- · Optional 3-Car-Front Entry Garage