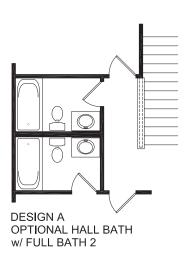

#### **Alternate Second Floor Designs**

DESIGN A INCLUDED HALL BATH w/ OPTIONAL OWNER'S **BATH** 

**DESIGN A OPTIONAL** 2ND FLOOR LAUNDRY CLOSET

**DESIGN B OPTIONAL** 2ND FLOOR LAUNDRY CLOSET

**DESIGN B INCLUDED HALL BATH** w/ OPTIONAL WALL & DOOR SHOWN w/ FULL SHOWER