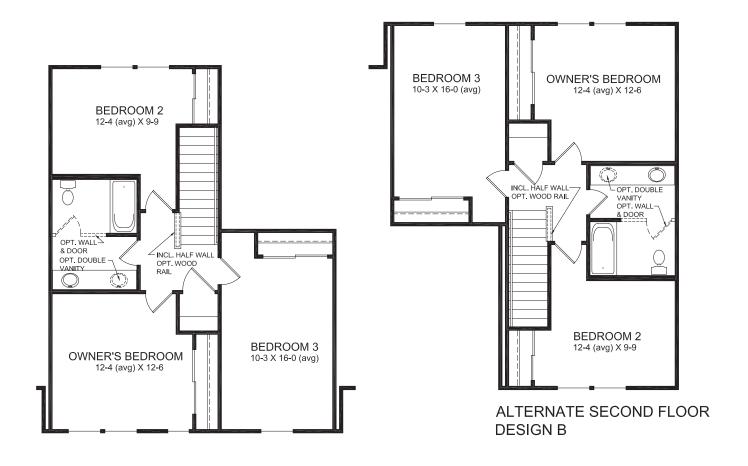

# Asheville







### Basement Design First Floor Design Second Floor Design



BASEMENT DESIGN A



FIRST FLOOR DESIGN A



SECOND FLOOR DESIGN A









#### First Floor Designs











#### First Floor Design Options



FIRST FLOOR DESIGN A OPT. STANDARD PLAN



FIRST FLOOR DESIGN B OPT. STANDARD PLAN









#### **Second Floor Designs**





SECOND FLOOR DESIGN A









### **Alternate Second Floor Designs**



ALTERNATE SECOND FLOOR **DESIGN A** 









#### **Alternate Second Floor Designs**





DESIGN A INCLUDED HALL BATH w/ OPTIONAL OWNER'S **BATH** 



**DESIGN A OPTIONAL** 2ND FLOOR LAUNDRY CLOSET



**DESIGN B OPTIONAL** 2ND FLOOR LAUNDRY CLOSET



**DESIGN B INCLUDED HALL BATH** w/ OPTIONAL WALL & DOOR SHOWN w/ FULL SHOWER



**DESIGN B** OPTIONAL HALL BATH w/ OWNER'S BATH









### **Basement Designs**







BASEMENT DESIGN B