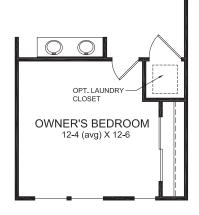

#### **Alternate Second Floor Designs**

DESIGN A INCLUDED HALL BATH w/ OPTIONAL OWNER'S **BATH** 

**DESIGN A OPTIONAL** 2ND FLOOR LAUNDRY CLOSET

**DESIGN B OPTIONAL** 2ND FLOOR LAUNDRY CLOSET

**DESIGN B INCLUDED HALL BATH** w/ OPTIONAL WALL & DOOR SHOWN w/ FULL SHOWER