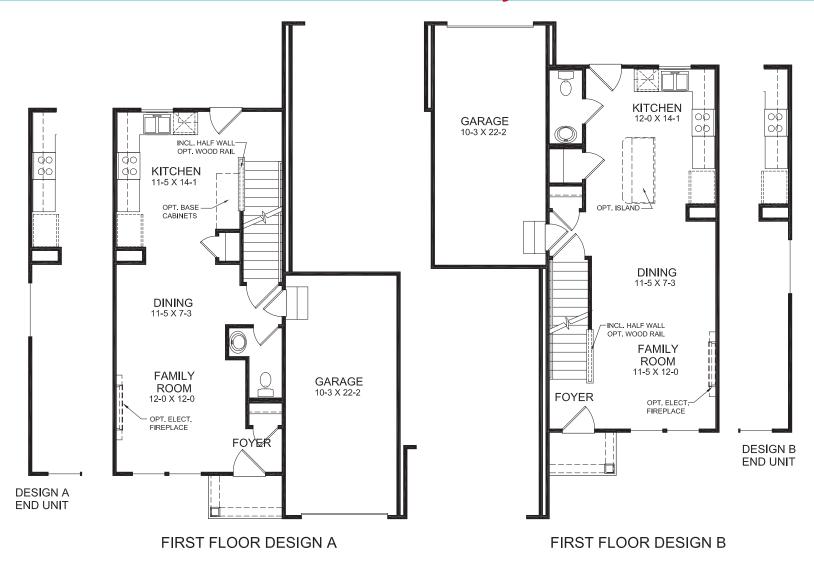

# Asheville







### Basement Design First Floor Design Second Floor Design



BASEMENT DESIGN A



FIRST FLOOR DESIGN A



SECOND FLOOR DESIGN A









#### First Floor Designs











#### First Floor Design Options



FIRST FLOOR DESIGN A OPT. STANDARD PLAN



FIRST FLOOR DESIGN B OPT. STANDARD PLAN









#### **Second Floor Designs**





SECOND FLOOR DESIGN A









### **Alternate Second Floor Designs**



ALTERNATE SECOND FLOOR **DESIGN A** 









#### **Alternate Second Floor Designs**





DESIGN A INCLUDED HALL BATH w/ OPTIONAL OWNER'S **BATH** 



**DESIGN A OPTIONAL** 2ND FLOOR LAUNDRY CLOSET



**DESIGN B OPTIONAL** 2ND FLOOR LAUNDRY CLOSET



**DESIGN B INCLUDED HALL BATH** w/ OPTIONAL WALL & DOOR SHOWN w/ FULL SHOWER



**DESIGN B** OPTIONAL HALL BATH w/ OWNER'S BATH









### **Basement Designs**







BASEMENT DESIGN B