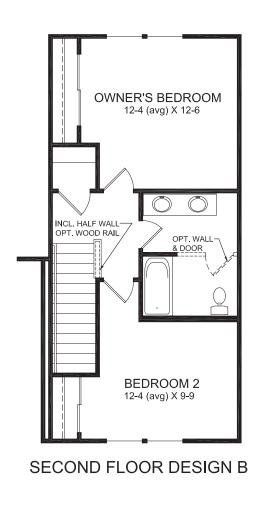

# Asheville







### Basement Design First Floor Design Second Floor Design



BASEMENT DESIGN A



FIRST FLOOR DESIGN A



SECOND FLOOR DESIGN A









#### First Floor Designs











#### First Floor Design Options



FIRST FLOOR DESIGN A OPT. STANDARD PLAN



FIRST FLOOR DESIGN B OPT. STANDARD PLAN









#### **Second Floor Designs**





SECOND FLOOR DESIGN A









### **Alternate Second Floor Designs**



ALTERNATE SECOND FLOOR **DESIGN A** 









#### **Alternate Second Floor Designs**





DESIGN A INCLUDED HALL BATH w/ OPTIONAL OWNER'S **BATH** 



**DESIGN A OPTIONAL** 2ND FLOOR LAUNDRY CLOSET



**DESIGN B OPTIONAL** 2ND FLOOR LAUNDRY CLOSET



**DESIGN B INCLUDED HALL BATH** w/ OPTIONAL WALL & DOOR SHOWN w/ FULL SHOWER



**DESIGN B** OPTIONAL HALL BATH w/ OWNER'S BATH









### **Basement Designs**







BASEMENT DESIGN B