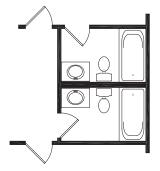

# Asheville







### Basement Design First Floor Design Second Floor Design



BASEMENT DESIGN A



FIRST FLOOR DESIGN A



SECOND FLOOR DESIGN A









#### First Floor Designs











#### First Floor Design Options



FIRST FLOOR DESIGN A OPT. STANDARD PLAN



FIRST FLOOR DESIGN B OPT. STANDARD PLAN









#### **Second Floor Designs**





SECOND FLOOR DESIGN A









### **Alternate Second Floor Designs**



ALTERNATE SECOND FLOOR **DESIGN A** 









#### **Alternate Second Floor Designs**





DESIGN A INCLUDED HALL BATH w/ OPTIONAL OWNER'S **BATH** 



**DESIGN A OPTIONAL** 2ND FLOOR LAUNDRY CLOSET



**DESIGN B OPTIONAL** 2ND FLOOR LAUNDRY CLOSET



**DESIGN B INCLUDED HALL BATH** w/ OPTIONAL WALL & DOOR SHOWN w/ FULL SHOWER



**DESIGN B** OPTIONAL HALL BATH w/ OWNER'S BATH









### **Basement Designs**







BASEMENT DESIGN B