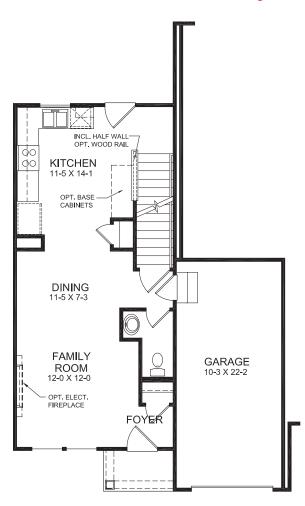

### Basement Design First Floor Design Second Floor Design

BASEMENT DESIGN A

FIRST FLOOR DESIGN A

SECOND FLOOR DESIGN A

#### First Floor Designs

#### First Floor Design Options

FIRST FLOOR DESIGN A OPT. STANDARD PLAN

FIRST FLOOR DESIGN B OPT. STANDARD PLAN