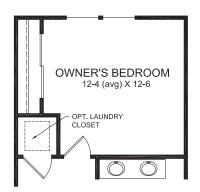

#### **Alternate Second Floor Designs**

DESIGN A INCLUDED HALL BATH w/ OPTIONAL OWNER'S **BATH** 

**DESIGN A OPTIONAL** 2ND FLOOR LAUNDRY CLOSET

**DESIGN B OPTIONAL** 2ND FLOOR LAUNDRY CLOSET

**DESIGN B INCLUDED HALL BATH** w/ OPTIONAL WALL & DOOR SHOWN w/ FULL SHOWER