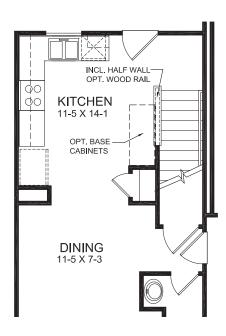

#### First Floor Design Options

FIRST FLOOR DESIGN A OPT. STANDARD PLAN

FIRST FLOOR DESIGN B OPT. STANDARD PLAN