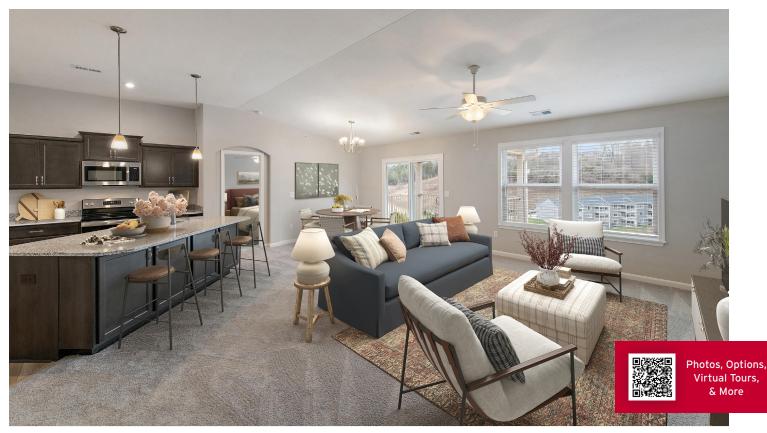

#### Veranda Level Features

- Attached 1-Car Garage
- Open Concept Kitchen with Large Island and Ample Cabinet Space
- Private Study

Ξ

- Covered Patio for Additional Living Space
- Owner's Bath with Double Vanity
- Owner's Suite and Second Bedroom on Opposite Sides for Added Privacy

## Summit Level Features

- Vaulted Ceiling
- Abundance of Natural Light
- Attached 1-Car Garage
- Open Concept Kitchen with Large Island and Ample Cabinet Space
- Private Study

Ξ

- Covered Deck for Additional Living Space
- Owner's Bath with Double Vanity
- Owner's Suite and Second Bedroom on Opposite Sides for Added Privacy