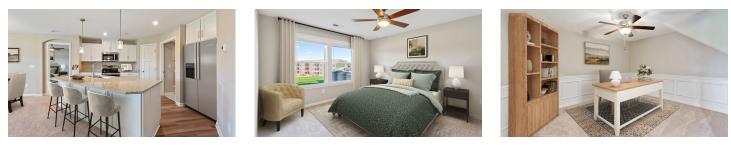

#### Veranda Level Features

- Attached 1-Car Garage
- Open Concept Kitchen with Large Island and Ample Cabinet Space
- Private Study

Ξ

- Covered Patio for Additional Living Space
- Owner's Bath with Double Vanity
- Owner's Suite and Second Bedroom on Opposite Sides for Added Privacy

## Summit Level Features

- Vaulted Ceiling
- Abundance of Natural Light
- Attached 1-Car Garage
- Open Concept Kitchen with Large Island and Ample Cabinet Space
- Private Study

Ξ

- Covered Deck for Additional Living Space
- Owner's Bath with Double Vanity
- Owner's Suite and Second Bedroom on Opposite Sides for Added Privacy