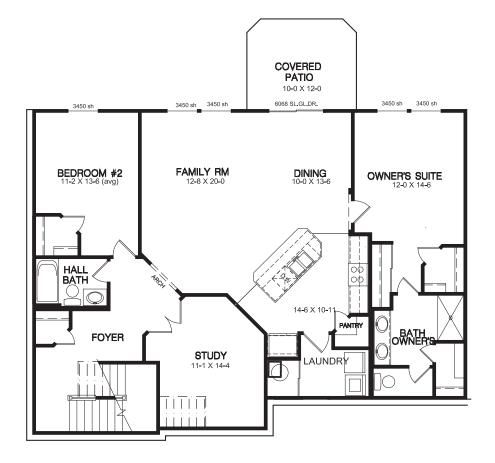

1,469 - 1,611 SQFT 1 Story 2 Bedrooms 2 Baths

Veranda Level Design

Kitchen

**Owner's Suite** 

**Private Study** 

#### Veranda Level Features

- Attached 1-Car Garage
- Open Concept Kitchen with Large Island and Ample Cabinet Space
- Private Study

Ξ

- Covered Patio for Additional Living Space
- Owner's Bath with Double Vanity
- Owner's Suite and Second Bedroom on Opposite Sides for Added Privacy