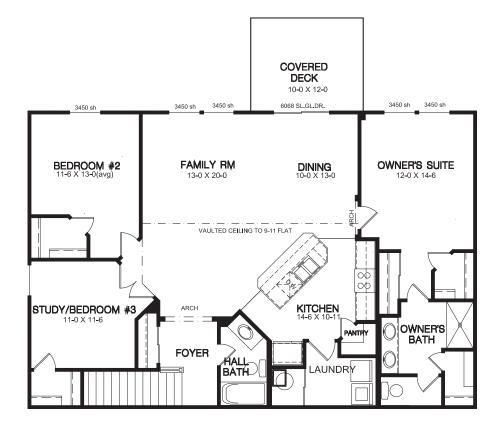

1,469 - 1,611 SQFT 1 Story 2 Bedrooms 2 Baths

Summit Level Design

Kitchen

**Owner's Suite** 

**Private Study** 

## Summit Level Features

- Vaulted Ceiling
- Abundance of Natural Light
- Attached 1-Car Garage
- Open Concept Kitchen with Large Island and Ample Cabinet Space
- Private Study

Ξ

- Covered Deck for Additional Living Space
- Owner's Bath with Double Vanity
- Owner's Suite and Second Bedroom on Opposite Sides for Added Privacy