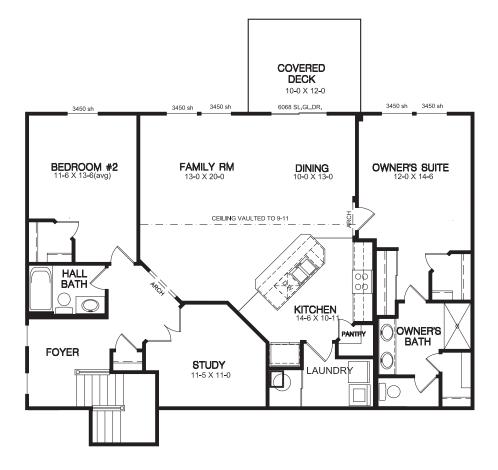

1,469 - 1,611 SQFT 1 Story 2 Bedrooms 2 Baths

Summit Level Design

Kitchen

**Owner's Suite** 

**Private Study** 

## Summit Level Features

- Vaulted Ceiling
- Abundance of Natural Light
- Attached 1-Car Garage
- Open Concept Kitchen with Large Island and Ample Cabinet Space
- Private Study

Ξ

- Covered Deck for Additional Living Space
- Owner's Bath with Double Vanity
- Owner's Suite and Second Bedroom on Opposite Sides for Added Privacy