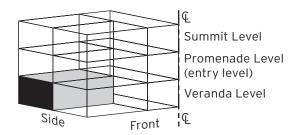

<image>

**Promenade Level Design** 

Kitchen

**Owner's Suite** 

**Private Study** 

1,469 - 1,611 SQFT 1 Story 2 Bedrooms 2 Baths

Summit Level Design

Kitchen

**Owner's Suite** 

**Private Study** 