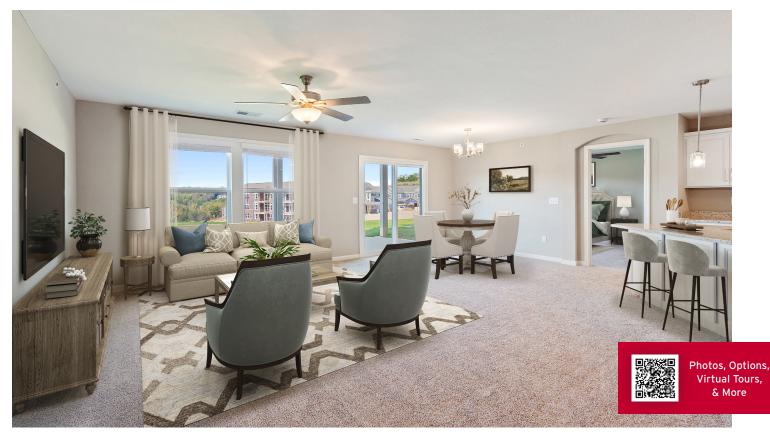

1,469 - 1,611 SQFT 1 Story 2 Bedrooms 2 Baths



Veranda Level Design



Kitchen

**Owner's Suite** 

**Private Study** 



## VIEW FLOORPLANS ON FISCHERHOMES.COM

© 2023 Fischer Homes, Inc. Because we are constantly improving our product, we reserve the right to change features, brand names, dimensions, architectural details and designs. This brochure is for illustrative purposes only and not part of a legal contract. Windows, doors, and ceilings may vary on options and elevations selected. Not all features nor options are shown. Please ask our sales counselor for complete information.





#### Veranda Level Features

- Attached 1-Car Garage
- Open Concept Kitchen with Large Island and Ample Cabinet Space
- Private Study

Ξ

- Covered Patio for Additional Living Space
- Owner's Bath with Double Vanity
- Owner's Suite and Second Bedro