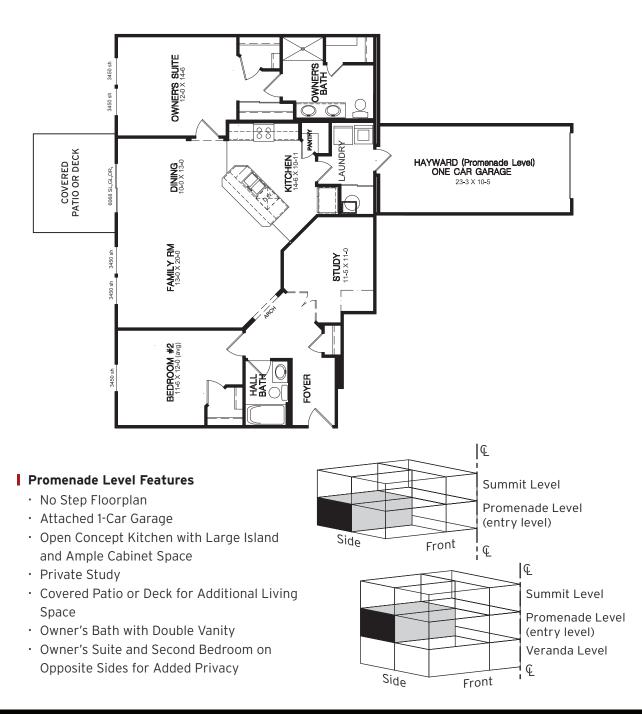

<image>

**Promenade Level Design** 

Kitchen

**Owner's Suite** 

**Private Study** 

#### Veranda Level Features

- Attached 1-Car Garage
- Open Concept Kitchen with Large Island and Ample Cabinet Space
- Private Study

Ξ

- Covered Patio for Additional Living Space
- Owner's Bath with Double Vanity
- Owner's Suite and Second Bedroom on Opposite Sides for Added Privacy