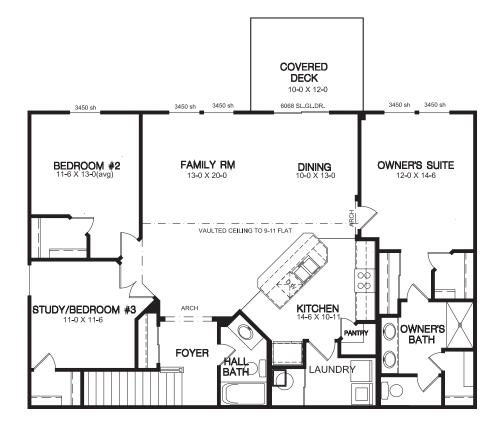

## VIEW FLOORPLANS ON FISCHERHOMES.COM

1,469 - 1,611 SQFT 1 Story 2 Bedrooms 2 Baths

Summit Level Design

Kitchen

**Owner's Suite** 

**Private Study** 

## Summit Level Features

- Vaulted Ceiling
- Abundance of Natural Light
- Attached 1-Car Garage
- Open Concept Kitchen with Large Island and Ample Cabinet Space
- Private Study

Ξ

- Covered Deck for Additional Living Space
- Owner's Bath with Double Vanity
- Owner's Suite and Second Bedroom on Opposite Sides for Added Privacy