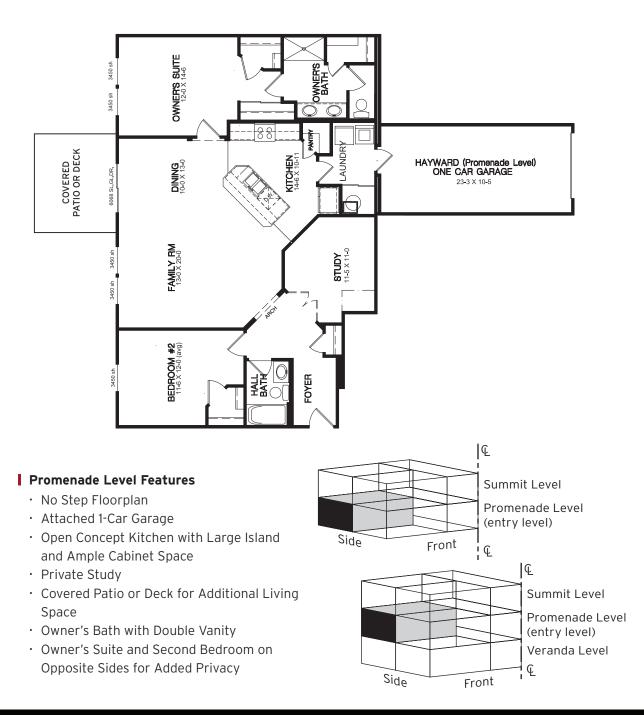

## VIEW FLOORPLANS ON FISCHERHOMES.COM

<image>

**Promenade Level Design** 

Kitchen

**Owner's Suite** 

**Private Study** 

#### Veranda Level Features

- Attached 1-Car Garage
- Open Concept Kitchen with Large Island and Ample Cabinet Space
- Private Study

Ξ

- Covered Patio for Additional Living Space
- Owner's Bath with Double Vanity
- Owner's Suite and Second Bedroom on Opposite Sides for Added Privacy