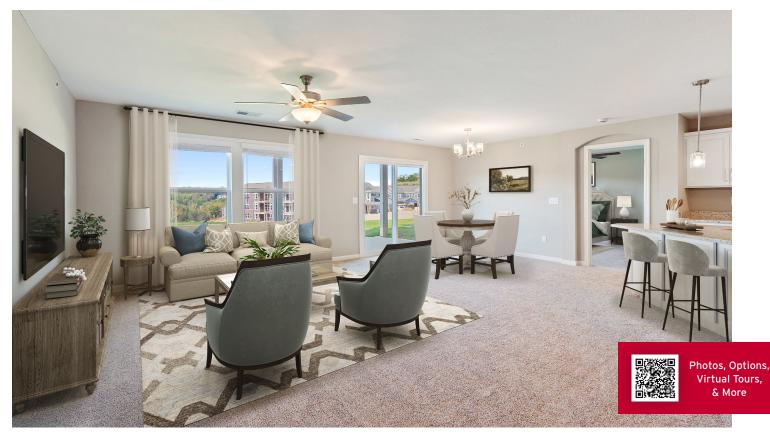

1,469 - 1,611 SQFT 1 Story 2 Bedrooms 2 Baths



Veranda Level Design



Kitchen

**Owner's Suite** 

**Private Study** 



## VIEW FLOORPLANS ON FISCHERHOMES.COM





#### Veranda Level Features

- Attached 1-Car Garage
- Open Concept Kitchen with Large Island and Ample Cabinet Space
- Private Study

Ξ

- Covered Patio for Additional Living Space
- Owner's Bath with Double Vanity
- Owner's Suite and Second Bedroom on Opposite Sides for Added Privacy



## VIEW FLOORPLANS ON FISCHERHOMES.COM



<image>

**Promenade Level Design** 



Kitchen

**Owner's Suite** 

**Private Study** 



#### **VIEW FLOORPLANS ON FISCHERHOMES.COM**

© 2023 Fischer Homes, Inc. Because we are constantly improving our product, we reserve the right to change features, brand names, dimensions, architectural details and designs. This brochure is for illustrative