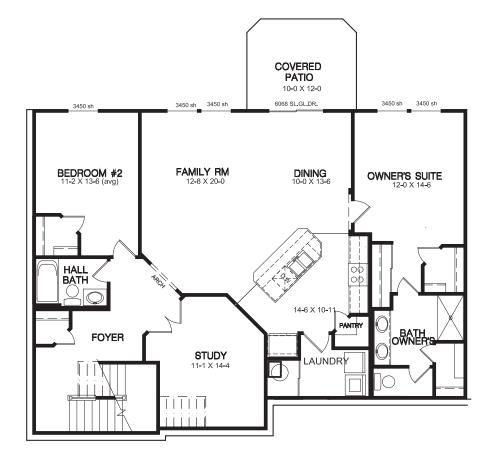

1,469 - 1,611 SQFT 1 Story 2 Bedrooms 2 Baths

Veranda Level Design

Kitchen

**Owner's Suite** 

**Private Study** 

#### Veranda Level Features

- Attached 1-Car Garage
- Open Concept Kitchen with Large Island and Ample Cabinet Space
- Private Study

Ξ

- Covered Patio for Additional Living Space
- Owner's Bath with Double Vanity
- Owner's Suite and Second Bedroom on Opposite Sides for Added Privacy

## VIEW FLOORPLANS ON FISCHERHOMES.COM

1,469 - 1,611 SQFT 1 Story 2 Bedrooms 2 Baths

Summit Level Design

Kitchen

**Owner's Suite** 

**Private Study** 

## Summit Level Features

- Vaulted Ceiling
- Abundance of Natural Light
- Attached 1-Car Garage
- Open Concept Kitchen with Large Island and Ample Cabinet Space
- Private Study

Ξ

- Covered Deck for Additional Living Space
- Owner's Bath with Double Vanity
- Owner's Suite and Second Bedroom on Opposite Sides for Added Privacy