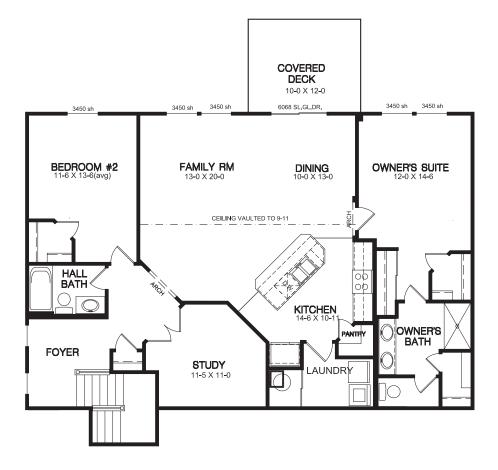

## VIEW FLOORPLANS ON FISCHERHOMES.COM

1,469 - 1,611 SQFT 1 Story 2 Bedrooms 2 Baths

Summit Level Design

Kitchen

**Owner's Suite** 

**Private Study** 

## Summit Level Features

- Vaulted Ceiling
- Abundance of Natural Light
- Attached 1-Car Garage
- Open Concept Kitchen with Large Island and Ample Cabinet Space
- Private Study

Ξ

- Covered Deck for Additional Living Space
- Owner's Bath with Double Vanity
- Owner's Suite and Second Bedroom on Opposite Sides for Added Privacy