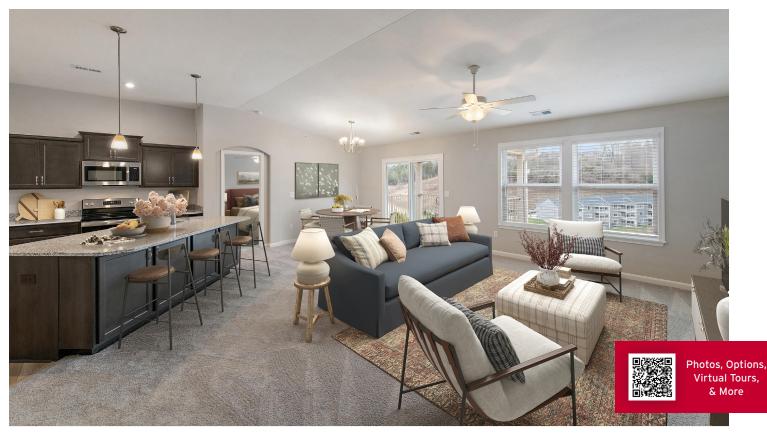

## Summit Level Features

- Vaulted Ceiling
- Abundance of Natural Light
- Attached 1-Car Garage
- Open Concept Kitchen with Large Island and Ample Cabinet Space
- Private Study

Ξ

- Covered Deck for Additional Living Space
- Owner's Bath with Double Vanity
- Owner's Suite and Second Bedroom on Opposite Sides for Added Privacy