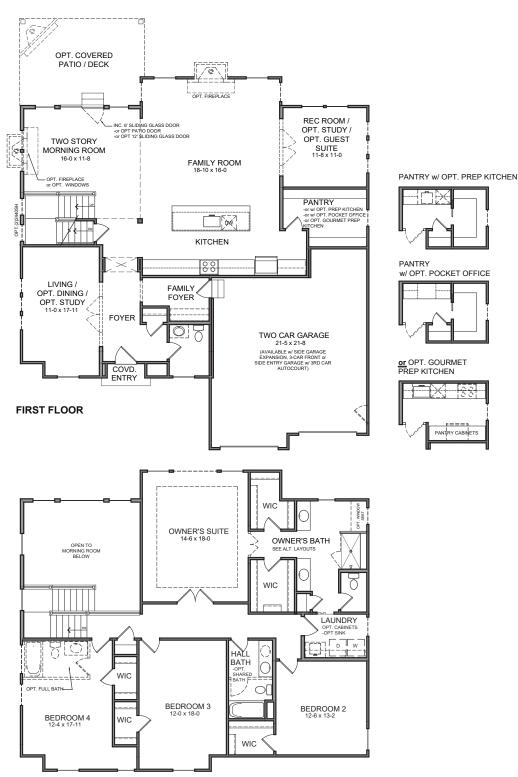

## **DESIGN FEATURES:**

- Unique floor plan with
- Two-Story Morning Room
- Included 9ft first floor ceiling
- Additional first floor flex space
  off Family Room
- Expansive Kitchen cabinet
  options with extra large
  included Pantry
- Pantry options for Optional Prep space with Pantry,
- Opt. Pocket Office with Pantry or into a Gourmet Prep Kitchen with optional full size appliances
- Extra Large secondary bedrooms
- Optional Shared Bath
- Optional Bedroom 4 bath

SECOND FLOOR