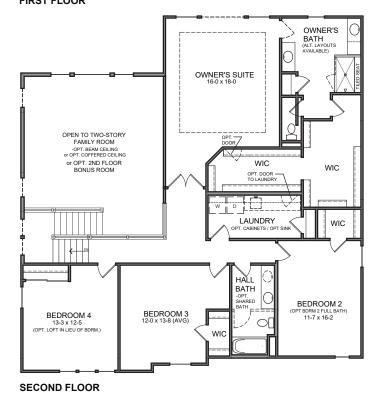

### FIRST FLOOR

| DESIGN FEATURES:

- Most Versatile plan with 9ft first floor ceiling hgt.
- Inviting and Open Foyer at Entry
- Two-Story Family Room
- Open and Centralized Kitchen
- · with large island and pantry
- Pantry options with Optional Prep space
- Includes secondary Flex space
- Includes spacious Rec Room with Opt. 1st
  FIr. Wet Bar
- Rec Room & Hobby Room can option into entire Generation Retreat with Opt. Private Entry or Opt. Guest Suite with Rec Room
- Primary Suite is spacious with largest walk-in closets
- · Optional Shared Bath