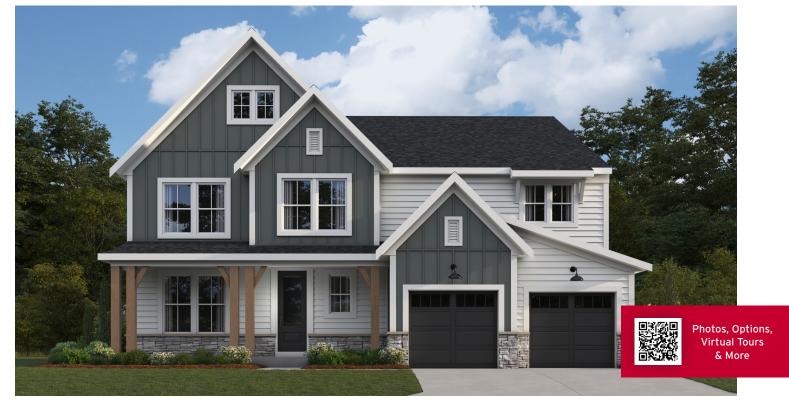

# THE PEARSON

MASTERPIECE COLLECTION

3,605-3,817 SQFT

2 Story

4-5 Bedrooms

2.5-5 Baths

## THE PEARSON

### MASTERPIECE COLLECTION

OPT. GENERATION RETREAT IN LIEU OF INCLUDED REC ROOM / HOBBY ROOM