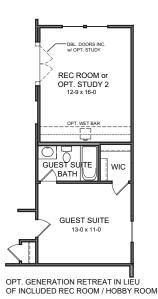

### MASTERPIECE COLLECTION

OPT. GENERATION RETREAT IN LIEU OF INCLUDED REC ROOM / HOBBY ROOM