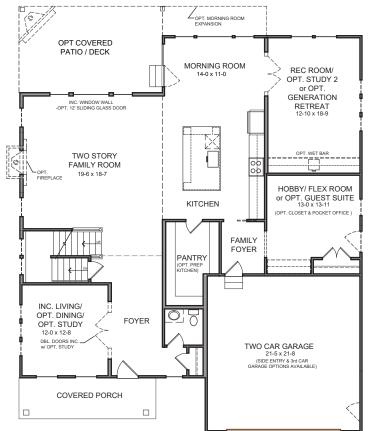

### FIRST FLOOR

| DESIGN FEATURES:

- Most Versatile plan with 9ft first floor ceiling hgt.
- Inviting and Open Foyer at Entry
- Two-Story Family Room
- Open and Centralized Kitchen
- · with large island and pantry
- Pantry options with Optional Prep space
- Includes secondary Flex space
- Includes spacious Rec Room with Opt. 1st
  FIr. Wet Bar
- Rec Room & Hobby Room can option into entire Generation Retreat with Opt. Private Entry or Opt. Guest Suite with Rec Room
- Primary Suite is spacious with largest walk-in closets
- · Optional Shared Bath