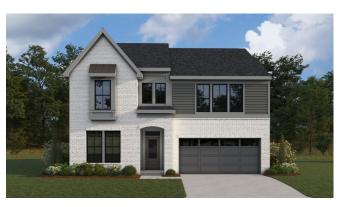

# THE IVY DESIGNER COLLECTION

2,692-2756 SQFT

2 Story

4-6 Bedrooms

2.5-5 Baths

## VIEW FLOORPLANS ON FISCHERHOMES.COM



### **Modern Retreat**



**Coastal Classic** 



**Modern European** 



# THE IVY DESIGNER COLLECTION



### **FIRST FLOOR**



#### **SECOND FLOOR**

### Design Features:

- Welcoming Entry Foyer w/ Stair Opening to 2nd Level
- Included Living/Dining or Optional Study or Optional Guest Suite
- Included Covered Patio/Deck w/ Optional Access from Owner's Suite
- First Floor Owner's Suite with Optional Expansion
- Optional Family Room Raised or Vaulted Ceiling
- Expansive Kitchen Layout w/ Extra large Pantry and Optional Butler's / Prep Pantry
- Optional Windows each side of Range for added Natural Light
- Includes 3 Second Floor Bedrooms and Loft, open to Two-Story Foyer
- · Optional Bedroom 2 Full Bath