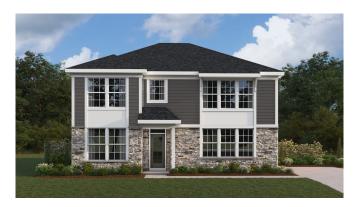

# THE IVY DESIGNER COLLECTION

2,692-2756 SQFT

2 Story

4-6 Bedrooms

2.5-5 Baths

## VIEW FLOORPLANS ON FISCHERHOMES.COM



### **Modern Retreat**



**Coastal Classic** 



**Modern European** 



# THE IVY DESIGNER COLLECTION



### **FIRST FLOOR**



#### **SECOND FLOOR**

### Design Features:

- Welcoming Entry Foyer w/ Stair Opening to 2nd Level
- Included Living/Dining or Optional Study or Optional Guest Suite
- Included Covered Patio/Deck w/ Optional Access from Owner's Suite
- First Floor Owner's Suite with Optional Expansion
- Optional Family Room Raised or Vaulted Ceiling
- Expansive Kitchen Layout w/ Extra large Pantry and Optional Butler's / Prep Pantry
- Optional Windows each side of Range for added Natural Light
- Includes 3 Second Floor Bedrooms and Loft, open to Two-Story Foyer
- · Optional Bedroom 2 Full Bath