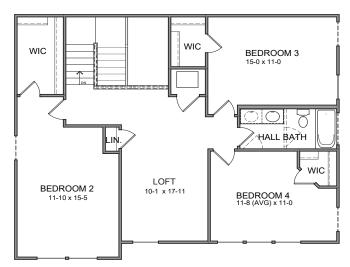

# THE IVY DESIGNER COLLECTION

2,692-2756 SQFT

2 Story

4-6 Bedrooms

2.5-5 Baths

## VIEW FLOORPLANS ON FISCHERHOMES.COM



### **Modern Retreat**



**Coastal Classic** 



**Modern European** 



# THE IVY DESIGNER COLLECTION



### **FIRST FLOOR**



#### **SECOND FLOOR**

### Design Features:

- Welcoming Entry Foyer w/ Stair Opening to 2nd Level
- Included Living/Dining or Optional Study or Optional Guest Suite
- Included Covered Patio/Deck w/ Optional Access from Owner's Suite
- First Floor Owner's Suite with Optional Expansion
- Optional Family Room Raised or Vaulted Ceiling
- Expansive Kitchen Layout w/ Extra large Pantry and Optional Butler's / Prep Pantry
- Optional Windows each side of Range for added Natural Light
- Includes 3 Second Floor Bedrooms and Loft, open to Two-Story Foyer
- · Optional Bedroom 2 Full Bath