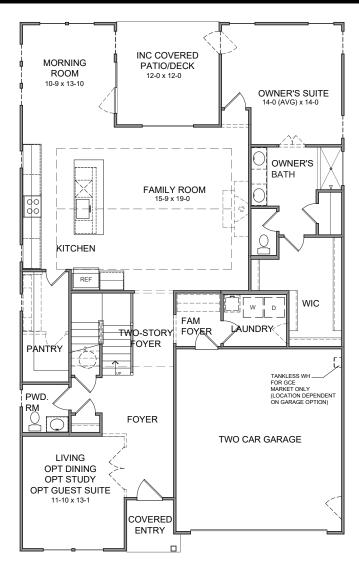

### **FIRST FLOOR**

### Design Features:

- Welcoming Entry Foyer w/ Stair Opening to 2nd Level
- Included Living/Dining or Optional Study or Optional Guest Suite
- Included Covered Patio/Deck w/ Optional Access from Owner's Suite
- First Floor Owner's Suite with Optional Expansion
- Optional Family Room Raised or Vaulted Ceiling
- Expansive Kitchen Layout w/ Extra large Pantry and Optional Butler's / Prep Pantry
- Optional Windows each side of Range for added Natural Light
- Includes 3 Second Floor Bedrooms and Loft, open to Two-Story Foyer
- · Optional Bedroom 2 Full Bath